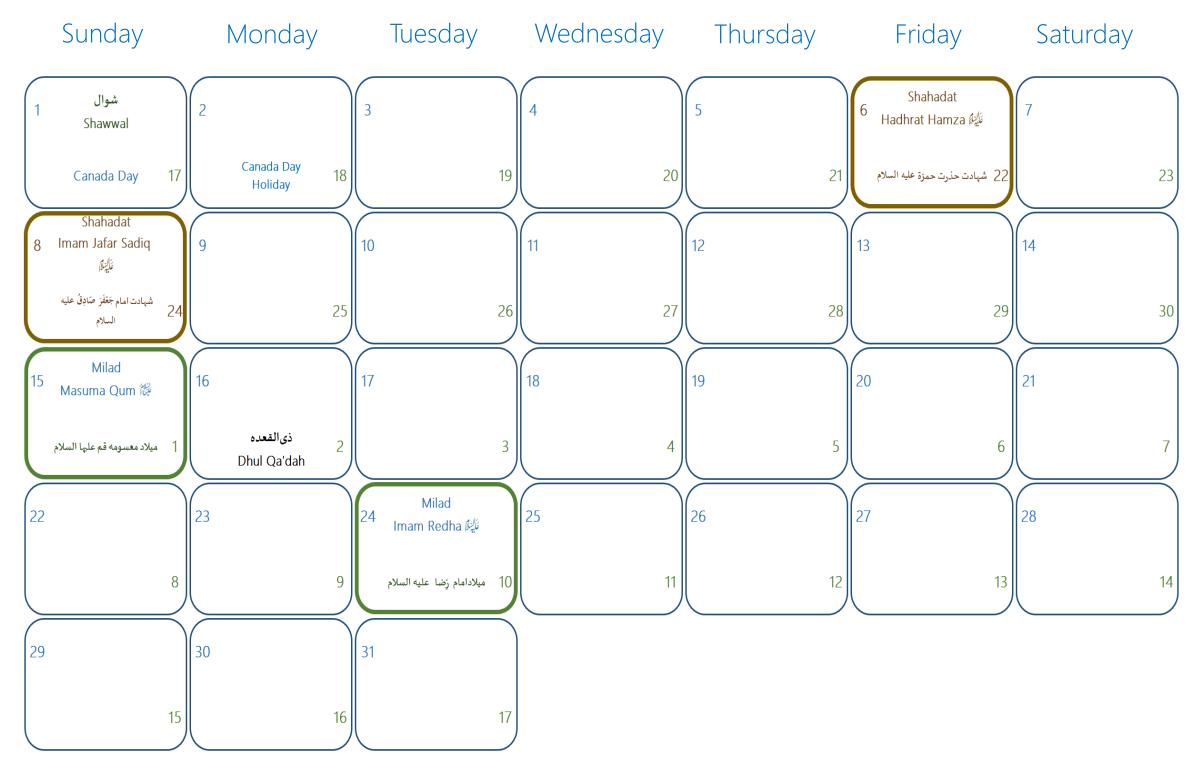

Surely Allah is As-salaam, and peace is from Him and to Him – Hadhrat Zahra

JANUARY 2018

Rabi'ul Thani/Jamdi'ul Awwal 1439 ربيع الثاني/جمادى الاول

The reason my daughter was named Fatima  $\bigotimes$  is because Allah separated her and the one who loves her, from the flame of fire – Prophet Muhammad  $\bigotimes$ 