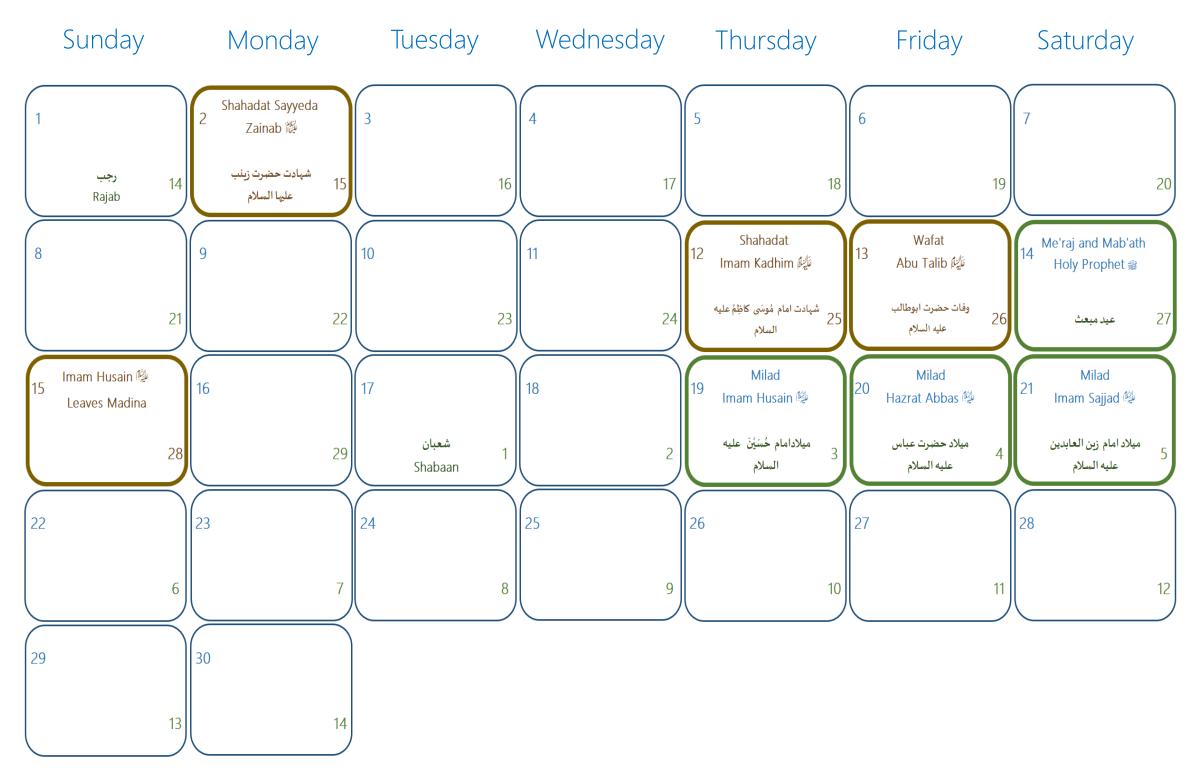

Had Allah swt not created Ali اللي , there would not have been an equal to Fatima اللي – Prophet Muhammad الله المعالي – Prophet Muhammad

Jamadi'uth Thani/Rajab 1439 جمادى الثانى/رجب

MARCH 2018

Calculation of prayer timings is in accordance with the fatwa of the leading Maraaje' pertaining to white nights in places located in higher latitudes.