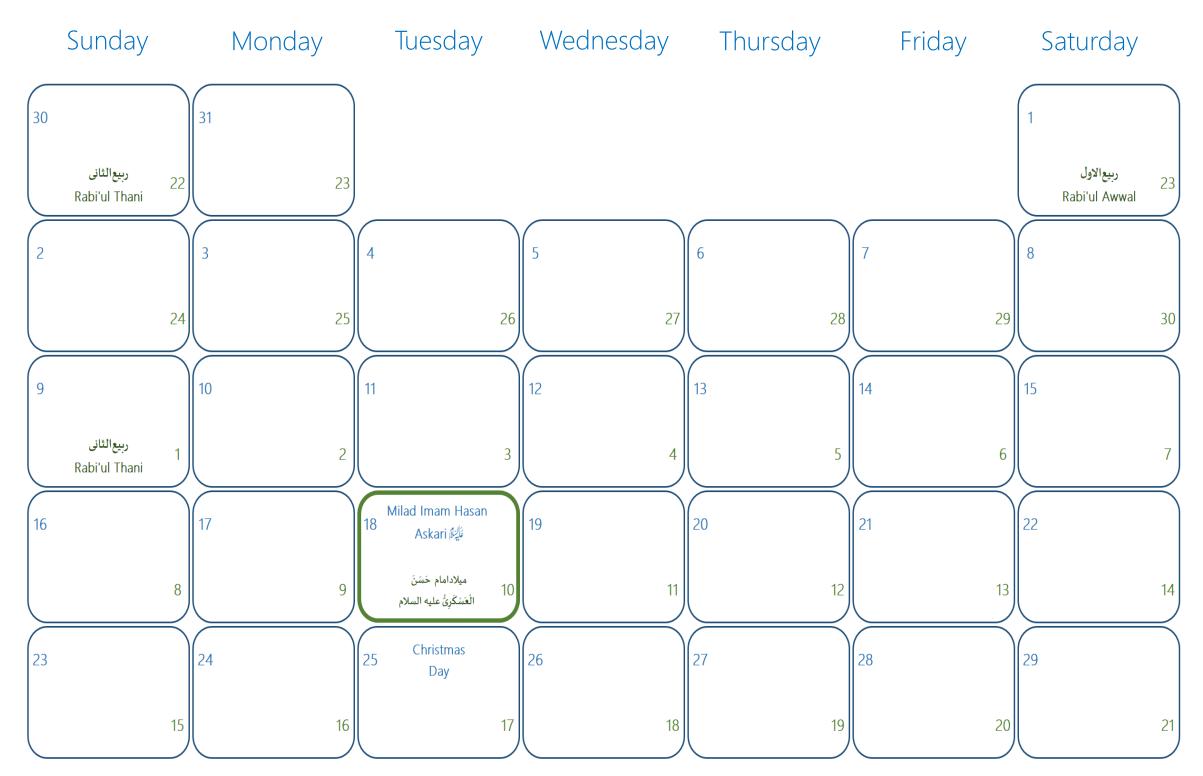

Had Allah swt not created Ali اللي , there would not have been an equal to Fatima اللي – Prophet Muhammad الله المعالي – Prophet Muhammad

Jamadi'uth Thani/Rajab 1439 جمادى الثانى/رجب

MARCH 2018

Calculation of prayer timings is in accordance with the fatwa of the leading Maraaje' pertaining to white nights in places located in higher latitudes.