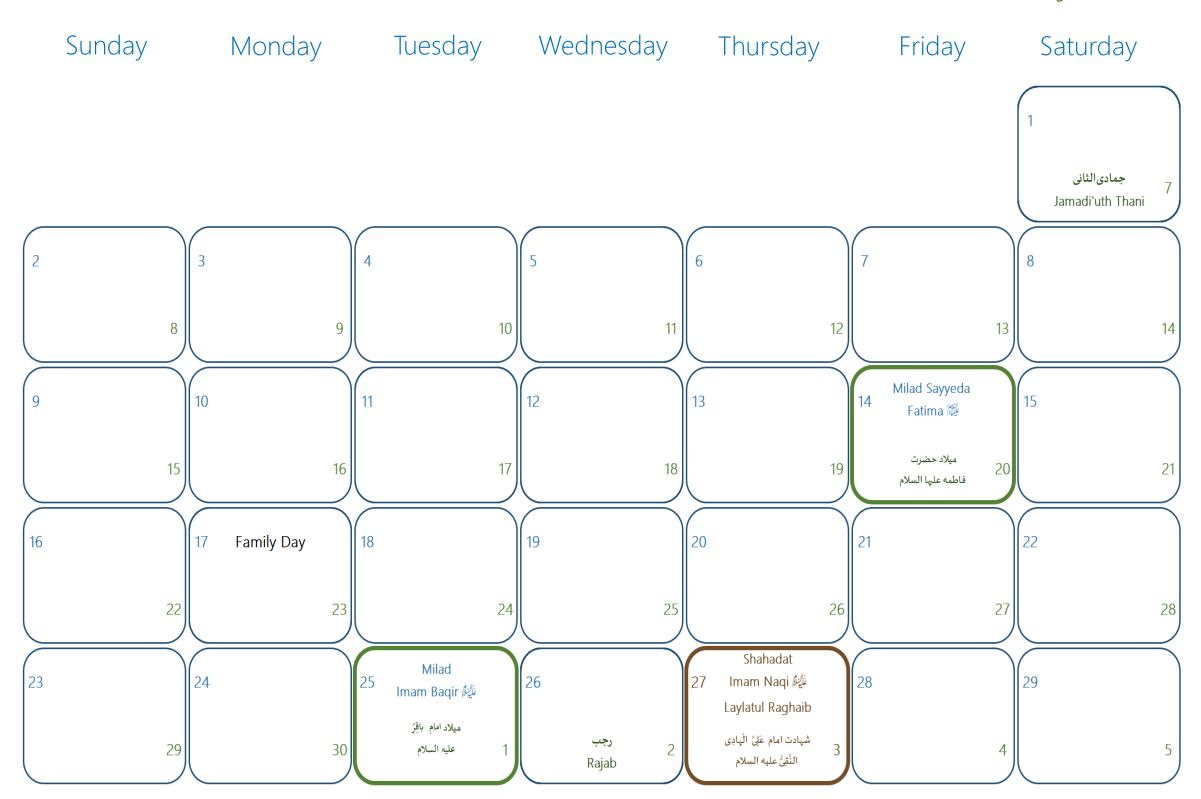

#### JANUARY 2020

## Jamdi'ul Awwal/Jamadi'ul Thani 1441 جمادي الأول/جمادي الثاني

A person will not forget two types of faces in his life – the one who helped him in time of need and one who left him alone in difficult times