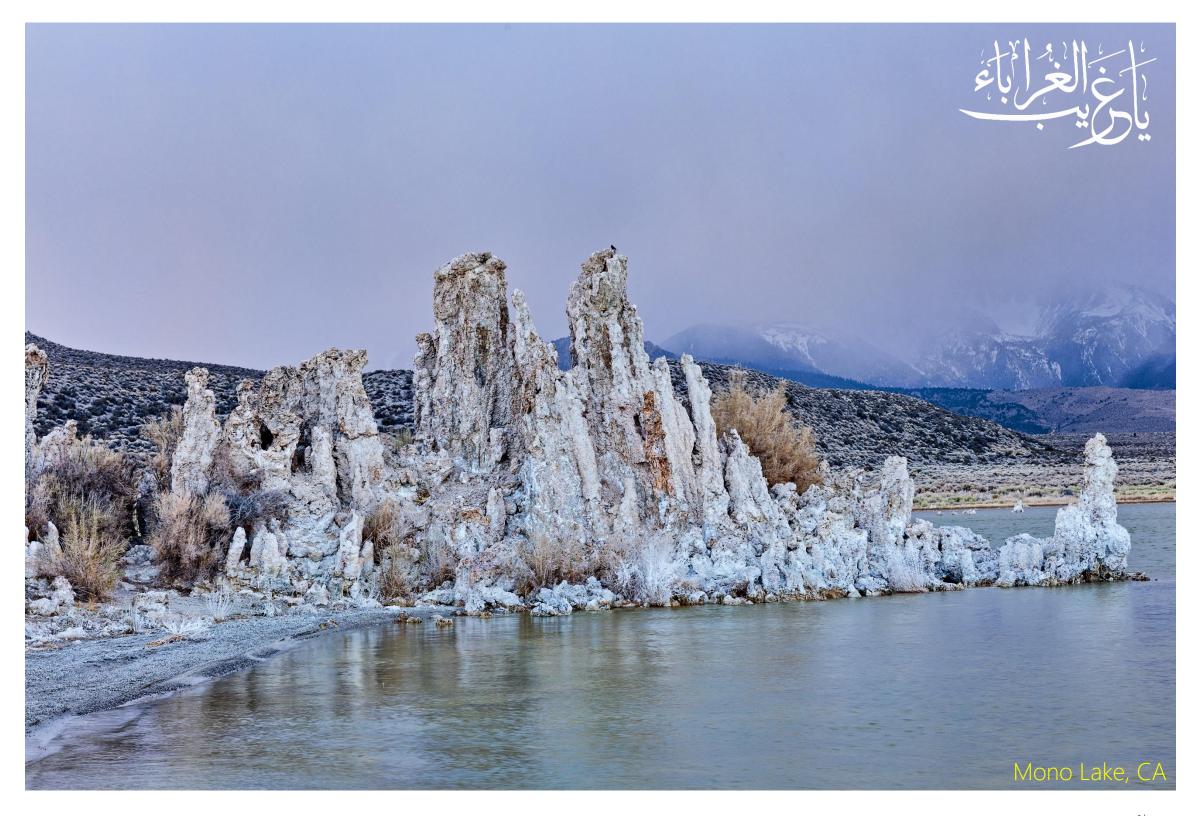

The most merciful person is one who forgives when he is able to take revenge

#### JANUARY 2020

## Jamdi'ul Awwal/Jamadi'ul Thani 1441 جمادي الأول/جمادي الثاني





A person will not forget two types of faces in his life – the one who helped him in time of need and one who left him alone in difficult times

Imam Husain

### FEBRUARY 2020

### الثاني/رجب Jamadi'uth Thani/Rajab 1441 جمادي الثاني المعادي ا





Avoid speaking until there is a reasonable occasion: those who enter into useless talk, even if expressing truth, are found reprehensible

Imam Husain





The most generous of people is one who gives to those from whom he has no hope of return.

# Shabaan/Ramadhan 1441 شعبان/رمضان





O Allah, what did he find who lost You and what did he lose who found You?





Never show off yo