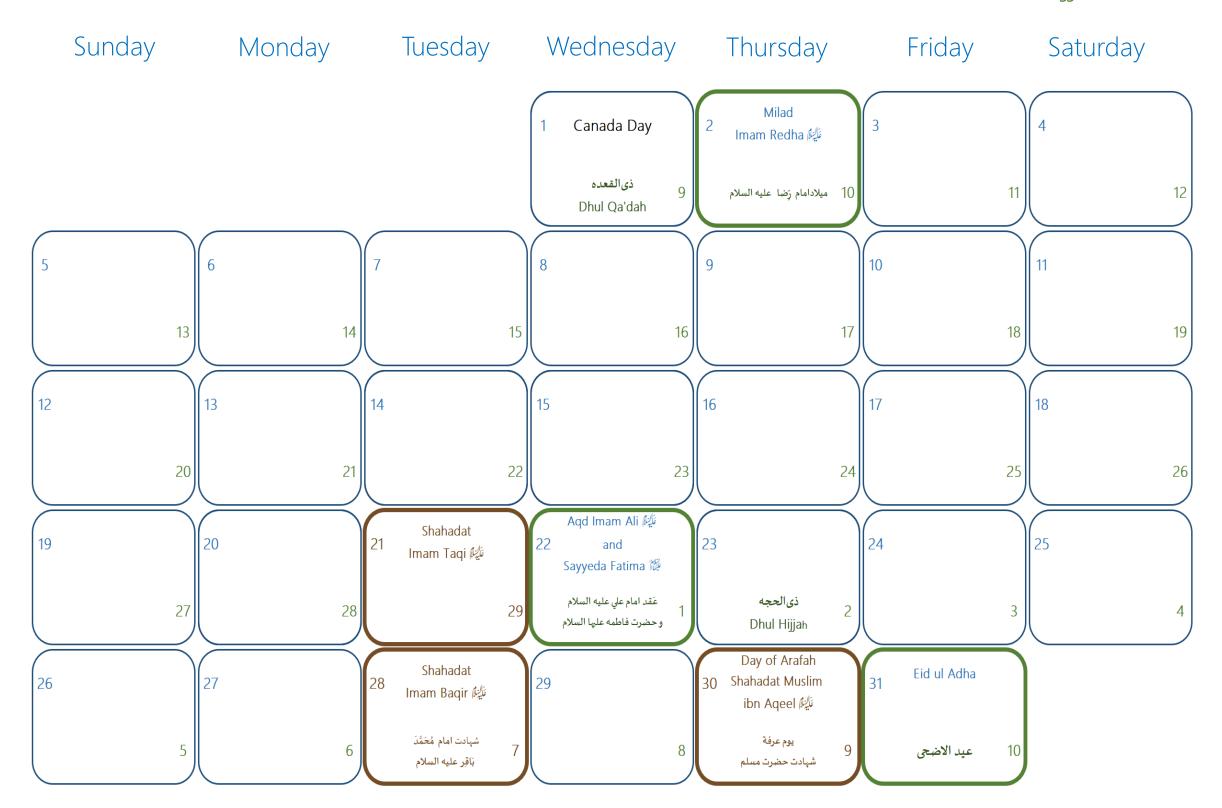

# Shawwal/Dhul Qa'dah 1441 شوال/ذي القعده

In every era the recognition of the Imam of the time is the recognition of Allah.

البيليا Imam Husain

# المحده/ذي الحجه Dhul Qa'dah/Dhul Hijjah 1441

Should poverty, illness and death not exist, man would not bow to anything.

البيِّلِيِّ Imam Husain