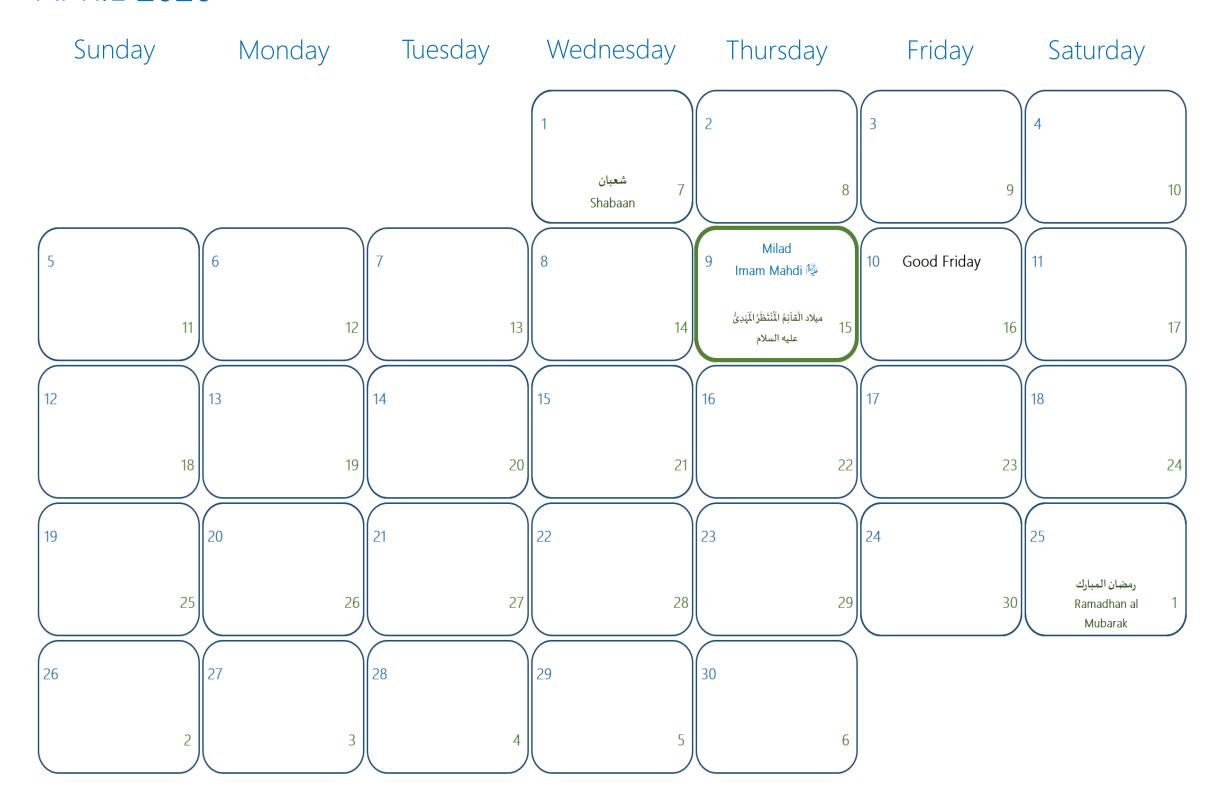

The most merciful person is one who forgives when he is able to take revenge

#### JANUARY 2020

## Jamdi'ul Awwal/Jamadi'ul Thani 1441 جمادي الأول/جمادي الثاني





A person will not forget two types of faces in his life – the one who helped him in time of need and one who left him alone in difficult times

Imam Husain

### FEBRUARY 2020

### الثاني/رجب Jamadi'uth Thani/Rajab 1441 جمادي الثاني المعادي ا





Avoid speaking until there is a reasonable occasion: those who enter into useless talk, even if expressing truth, are found reprehensible

Imam Husain





The most generous of people is one who gives to those from whom he has no hope of return.

# Shabaan/Ramadhan 1441 شعبان/رمضان





O Allah, what did he find who lost You and what did he lose who found You?





Never show off your happiness in front of a sad person.

# Shawwal/Dhul Qa'dah 1441 شوال/ذي القعده





In every era the recognition of the Imam of the time is the recognition of Allah.

البيليا Imam Husain

# المحده/ذي الحجه Dhul Qa'dah/Dhul Hijjah 1441





Should poverty, illness and death not exist, man would not bow to anything.

البيِّلِيِّ Imam Husain

#### **AUGUST 2020**

## الحجه/محرم Dhul Hijjah 1441/Muharram 1442





I am the one who was killed for tears. No believer will ever remember me but that he will cry.





Avoid oppressing the one who does not have any supporter against you, other than the Almighty God.

Imam Husain





One who pursues a goal through sinful ways will ironically distan