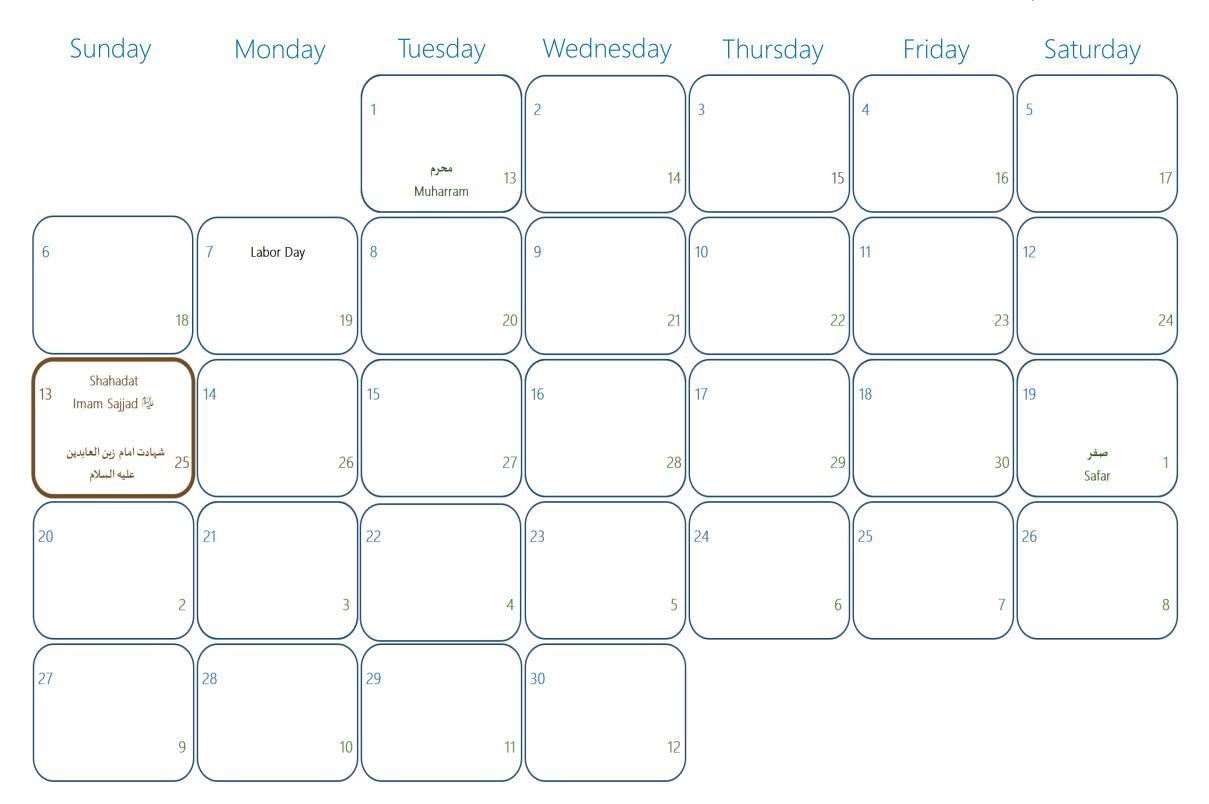

#### **AUGUST 2020**

## الحجه/محرم Dhul Hijjah 1441/Muharram 1442

I am the one who was killed for tears. No believer will ever remember me but that he will cry.

Avoid oppressing the one who does not have any supporter against you, other than the Almighty God.

Imam Husain

One who pursues a goal through sinful ways will ironically distance himself from that goal, and will approach what he was afraid of.

Imam Husain