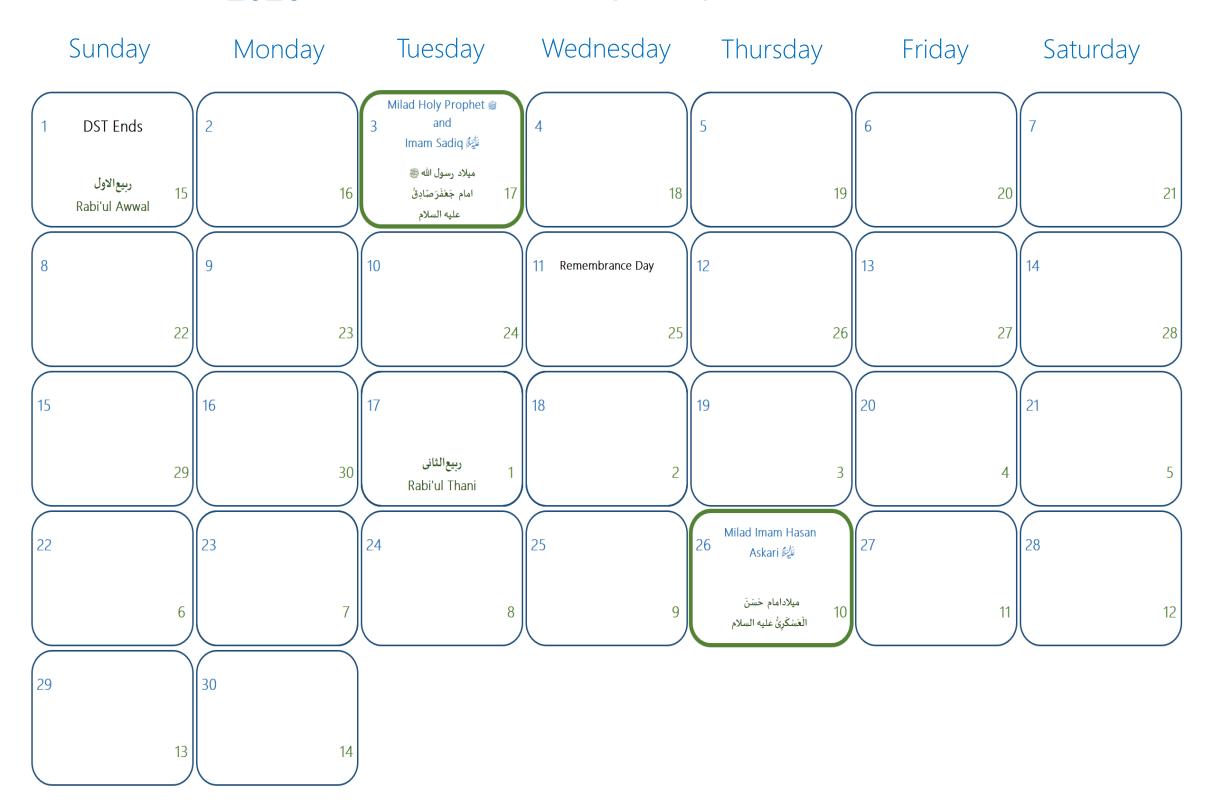

### NOVEMBER 2020

### ربيع الأول/ربيع الثاني Rabi'ul Awwal/Rabi'ul Thani 1442

The needy ones lose their self respect by asking you, so do not lose your self respect by denying them.

Imam Husain