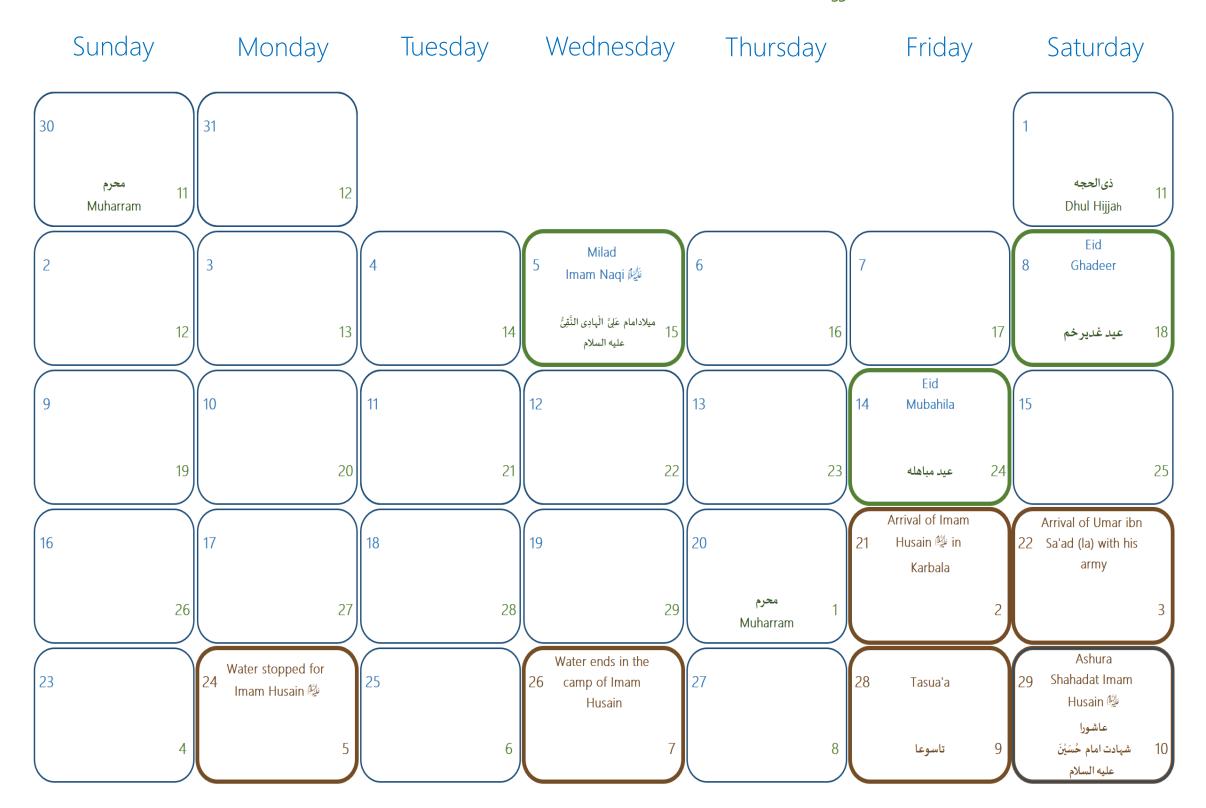

## الحجه/محرم Dhul Hijjah 1441/Muharram 1442

I am the one who was killed for tears. No believer will ever remember me but that he will cry.

Avoid oppressing the one who does not have any supporter against you, other than the Almighty God.

Imam Husain

One who pursues a goal through sinful ways will ironically distance himself from that goal, and will approach what he was afraid of.

Imam Husain