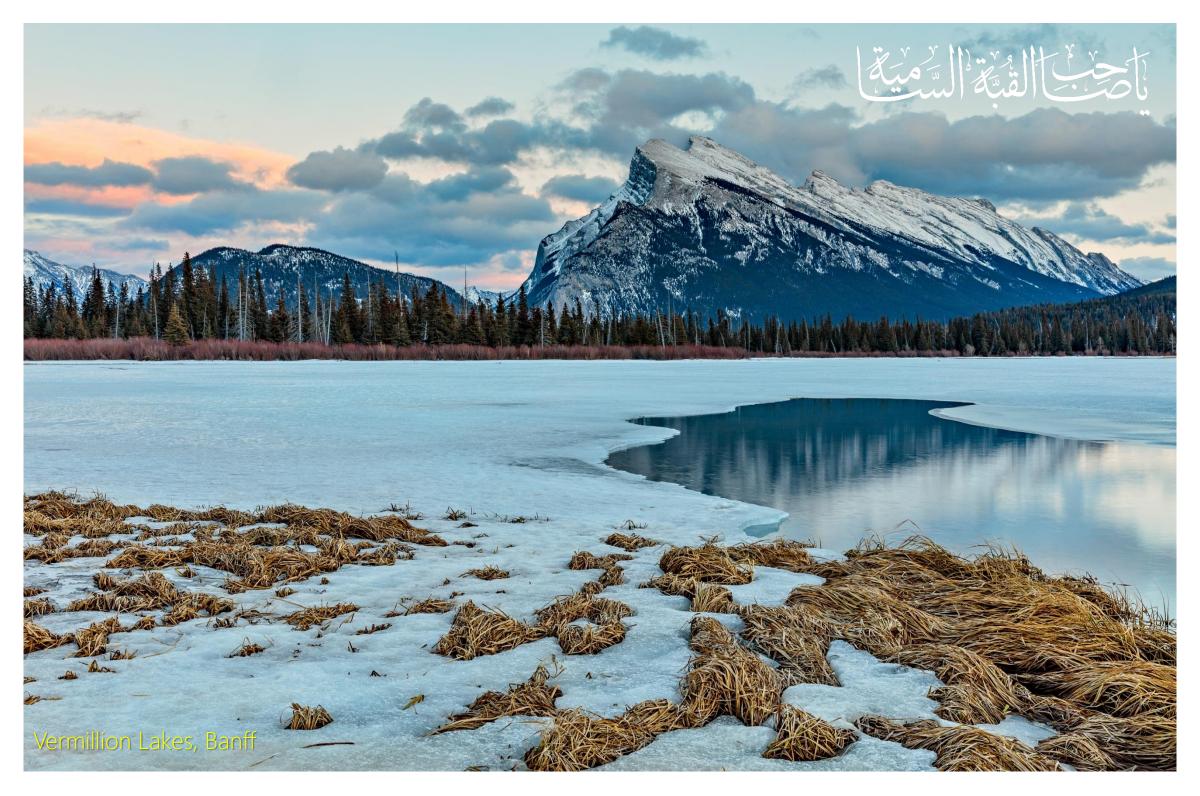

The most merciful person is one who forgives when he is able to take revenge

#### JANUARY 2020

## Jamdi'ul Awwal/Jamadi'ul Thani 1441 جمادي الأول/جمادي الثاني





A person will not forget two types of faces in his life – the one who helped him in time of need and one who left him alone in difficult times

Imam Husain

### FEBRUARY 2020

### الثاني/رجب Jamadi'uth Thani/Rajab 1441 جمادي الثاني المعادي ا





Avoid speaking until there is a reasonable occasion: those who enter into useless talk, even if expressing truth, are found reprehensible

Imam Husain





The most generous of people is one who gives to those from whom he has no hope of return.

# Shabaan/Ramadhan 1441 شعبان/رمضان





O Allah, what did he find who lost You and what did he lose who found You?





Never show off your happiness in front of a sad person.

# Shawwal/Dhul Qa'dah 1441 شوال/ذي القعده





In every era the recognition of the Imam of the time is the recognition of Alla