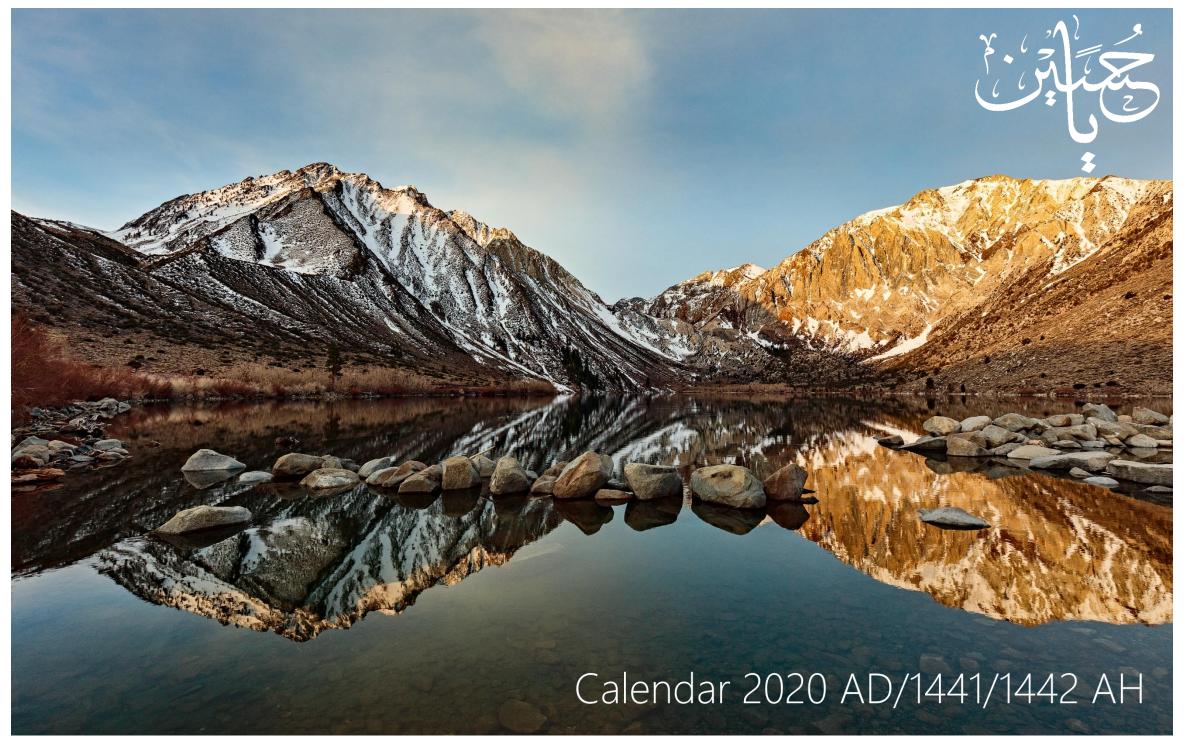

The most merciful person is one who forgives when he is able to take revenge

#### JANUARY 2020

## Jamdi'ul Awwal/Jamadi'ul Thani 1441 جمادي الأول/جمادي الثاني





A person will not forget two types of faces in his life – the one who helped him in time of need and one who left him alone in difficult times

Imam Husain

### FEBRUARY 2020

### الثاني/رجب Jamadi'uth Thani/Rajab 1441 جمادي الثاني المعادي ا





Avoid speaking until there is a reasonable occasion: those who enter into useless talk, even if expressing truth, are found reprehensible

Imam Husain





The most generous of people is one who gives to those from whom he has no hope of return.

# Shabaan/Ramadhan 1441 شعبان/رمضان





O Allah, what did he find who lost You and what did he lose who found You?





Never show off