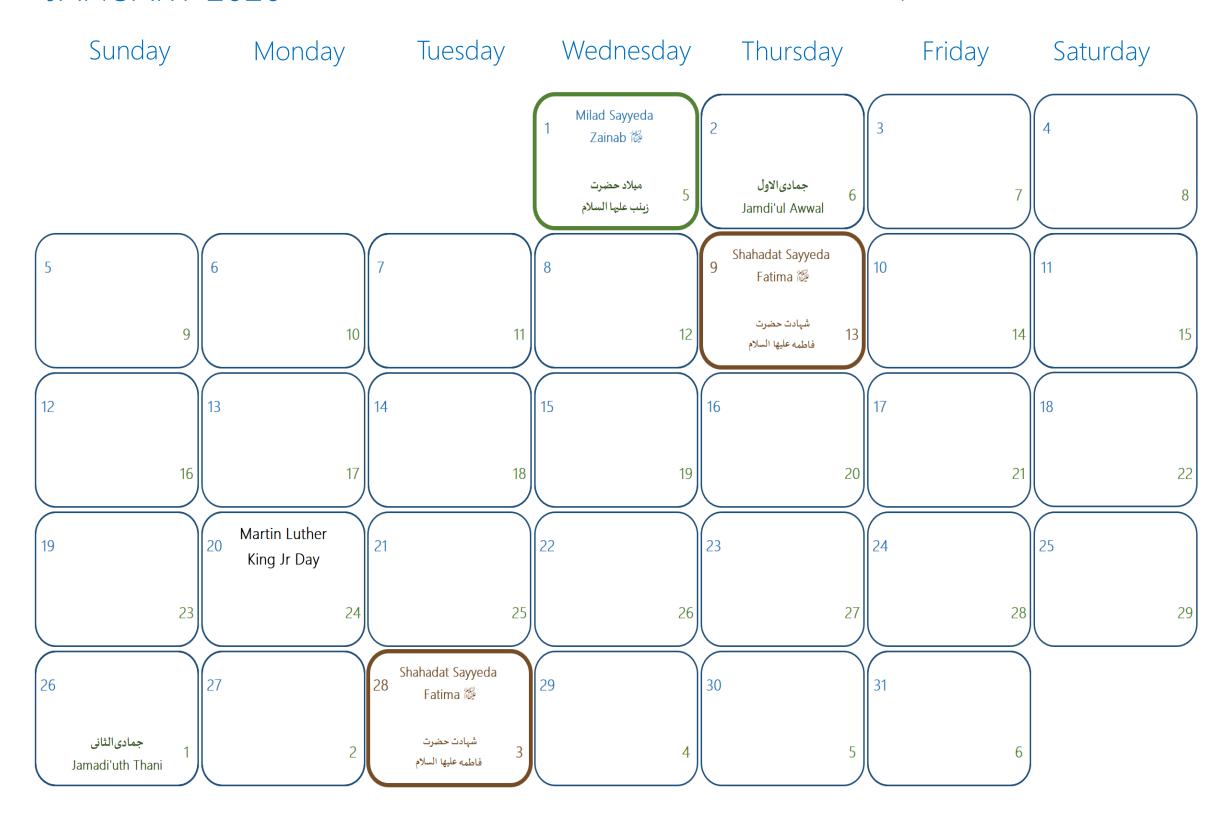

#### JANUARY 2020

## Jamdi'ul Awwal/Jamadi'ul Thani 1441 جمادي الأول/جمادي الثاني

A person will not forget two types of faces in his life – the one who helped him in time of need and one who left him alone in difficult times