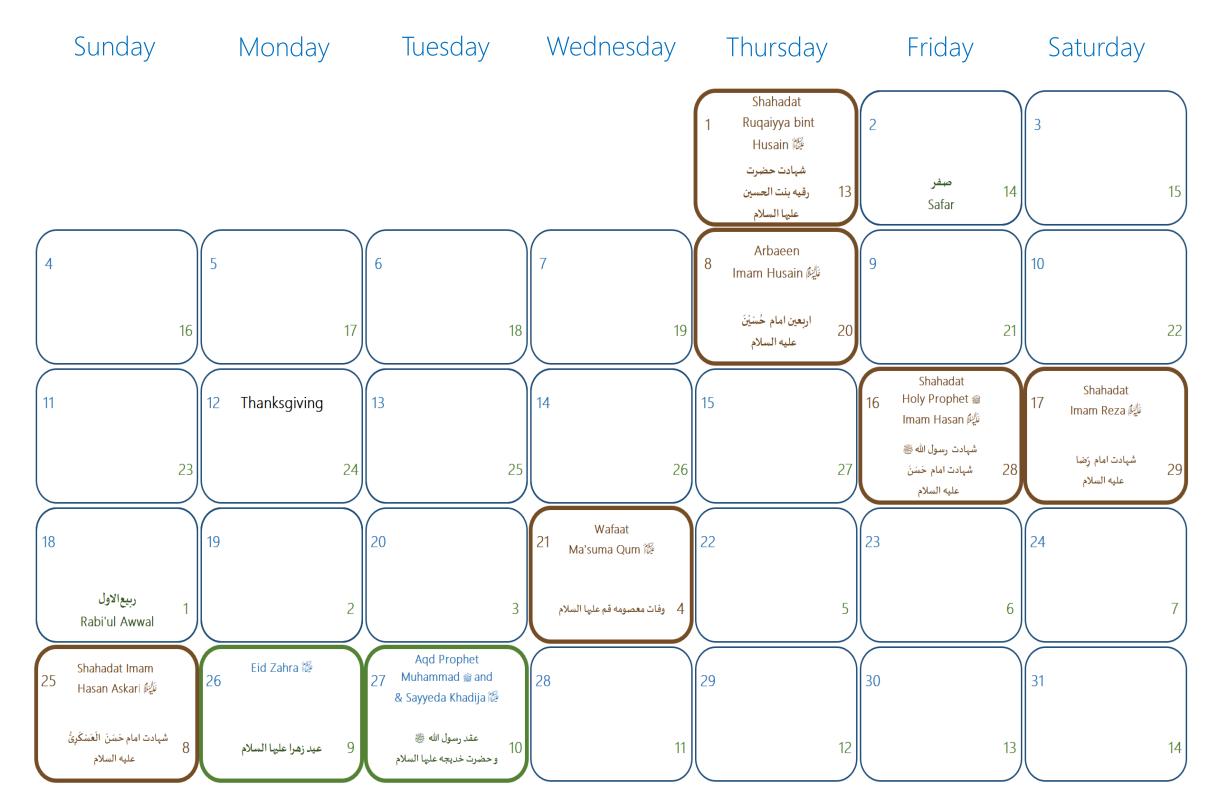

### NOVEMBER 2020

### ربيع الأول/ربيع الثاني Rabi'ul Awwal/Rabi'ul Thani 1442

The needy ones lose their self respect by asking you, so do not lose your self respect by denying them.

Imam Husain