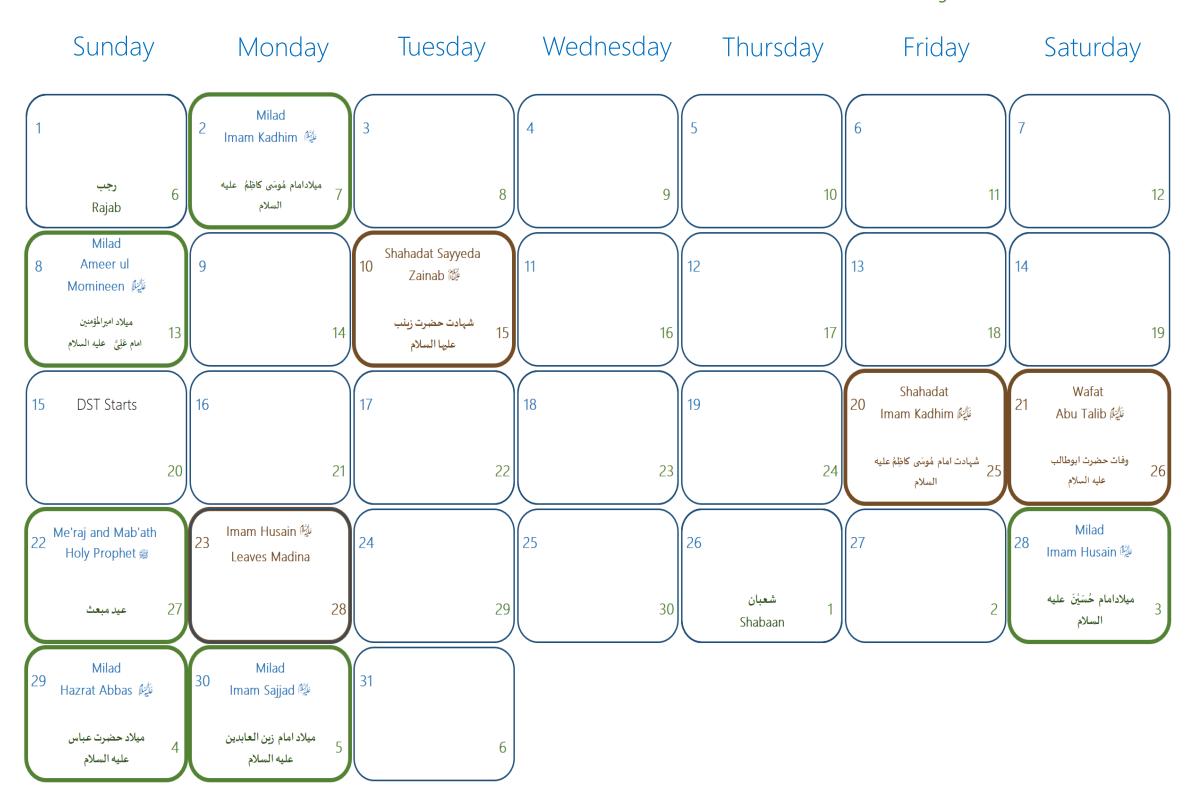

### FEBRUARY 2020

### الثاني/رجب Jamadi'uth Thani/Rajab 1441 جمادي الثاني المعادي ا

Avoid speaking until there is a reasonable occasion: those who enter into useless talk, even if expressing truth, are found reprehensible