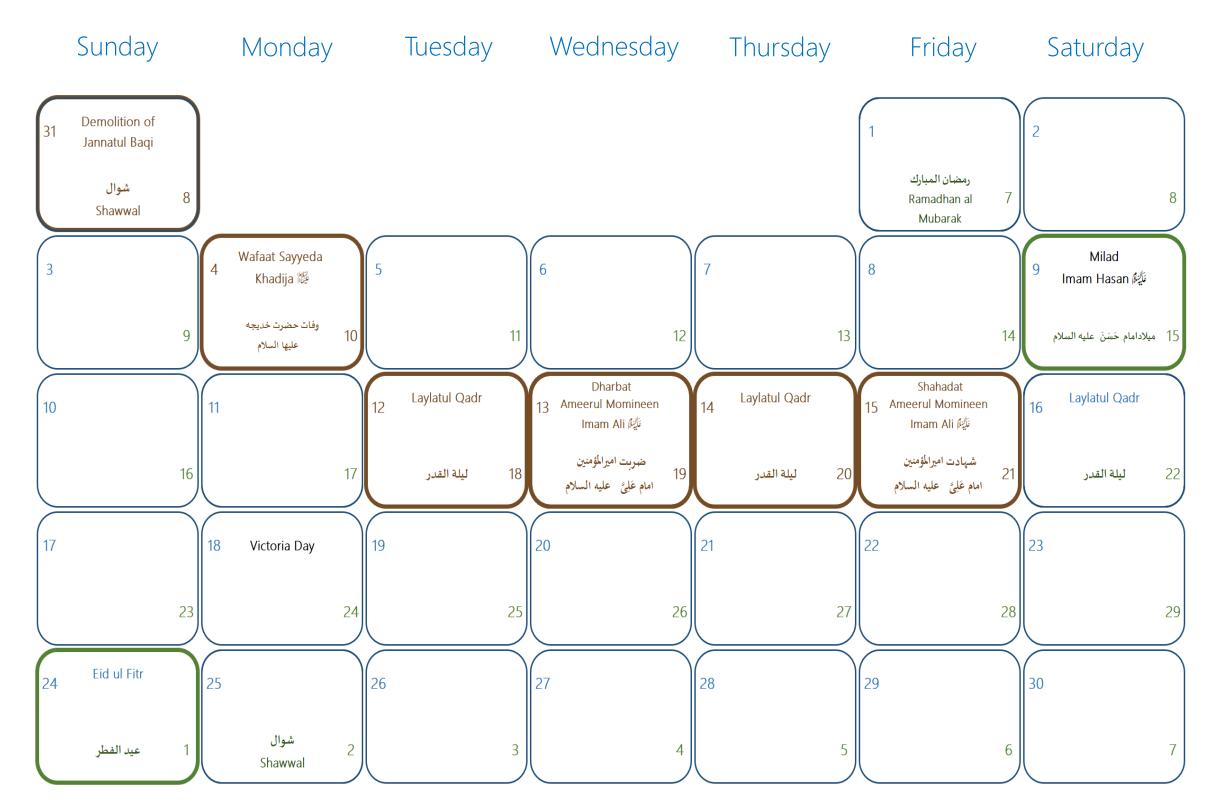

The most merciful person is one who forgives when he is able to take revenge

#### JANUARY 2020

## Jamdi'ul Awwal/Jamadi'ul Thani 1441 جمادي الأول/جمادي الثاني





A person will not forget two types of faces in his life – the one who helped him in time of need and one who left him alone in difficult times

Imam Husain

### FEBRUARY 2020

### الثاني/رجب Jamadi'uth Thani/Rajab 1441 جمادي الثاني المعادي ا





Avoid speaking until there is a reasonable occasion: those who enter into useless talk, even if expressing truth, are found reprehensible

Imam Husain





The most generous of people is one who gives to those from whom he has no hope of return.

# Shabaan/Ramadhan 1441 شعبان/رمضان





O Allah, what did he find who lost You and what did he lose who found You?





Never show off your happiness in front of a sad person.

# Shawwal/Dhul Qa'dah 1441 شوال/ذي القعده





In every era the recognition of the Imam of the time is the recognition of Allah.

البيليا Imam Husain

# المحده/ذي الحجه Dhul Qa'dah/Dhul Hijjah 1441





Should poverty, illness and death not exist, man would not bow to anything.

البيِّلِيِّ Imam Husain

#### **AUGUST 2020**

## الحجه/محرم Dhul Hijjah 1441/Muharram 1442





I am the one who was killed for tears. No believer will ever remember me but that he will cry.





Avoid oppressing the one who does not have any supporter against you, other than the Almighty God.

Imam Husain





One who pursues a goal through sinful ways will ironically distance himself from that goal, and will approach what he was afraid of.

Imam Husain