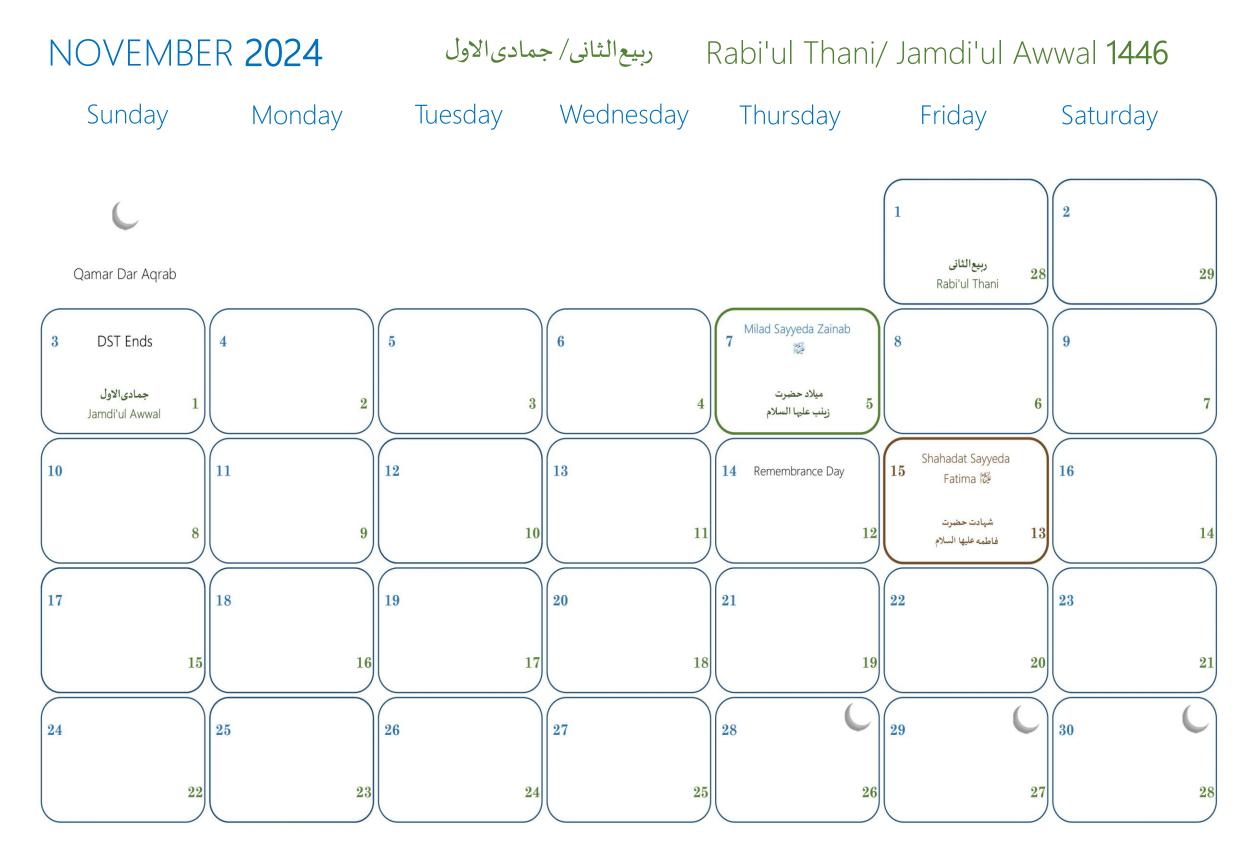

# DECEMBER 2024

Jamdi'ul Awwal/ Jamadi'ul Thani 1446

| January |       |      |         |       |       |        |         |         |          |     |       | uary |         | March |       |        |         |         |          |     |       |      |         |       |       |        |         |         |           |
|---------|-------|------|---------|-------|-------|--------|---------|---------|----------|-----|-------|------|---------|-------|-------|--------|---------|---------|----------|-----|-------|------|---------|-------|-------|--------|---------|---------|-----------|
| Day     | Imsak | Fajr | Sunrise | Dhuhr | Asr   | Sunset | Maghreb | Isha    | Midnight | Day | Imsak | Fajr | Sunrise | Dhuhr | Asr   | Sunset | Maghreb | Isha    | Midnight | Day | Imsak | Fajr | Sunrise | Dhuhr | Asr   | Sunset | Maghreb | Isha    | Midnight  |
| 1       | 6:13  | 6:13 | 8:08    | 12:16 | 14:08 | 16:24  | 16:51   | 18:02   | 23 : 19  | 1   | 5:56  | 5:56 | 7:44    | 12:26 | 14:45 | 17:08  | 17:33   | 18 : 40 | 23:32    | 1   | 5:10  | 5:10 | 6:53    | 12:25 | 15:21 | 17:57  | 18:19   | 19 : 24 | 1 23 : 32 |
| 2       | 6:13  | 6:13 | 8:08    | 12:16 | 14:09 | 16:25  | 16:52   | 18:03   | 23 : 19  | 2   | 5:55  | 5:55 | 7:43    | 12:26 | 14:47 | 17:10  | 17:34   | 18 : 41 | 23:32    | 2   | 5:08  | 5:08 | 6:51    | 12:25 | 15:22 | 17:58  | 18:21   | 19 : 25 | 5 23 : 32 |
| 3       | 6:13  | 6:13 | 8:07    | 12:17 | 14:10 | 16:26  | 16:53   | 18:04   | 23 : 20  | 3   | 5:54  | 5:54 | 7:41    | 12:26 | 14:48 | 17:12  | 17:36   | 18 : 43 | 23:32    | 3   | 5:06  | 5:06 | 6:49    | 12:24 | 15:23 | 18:00  | 18:22   | 19 : 27 | 7 23 : 32 |
| 4       | 6:13  | 6:13 | 8:07    | 12:17 | 14:11 | 16:28  | 16:54   | 18:05   | 23 : 20  | 4   | 5:53  | 5:53 | 7:40    | 12:27 | 14:49 | 17:13  | 17:38   | 18 : 44 | 23 : 32  | 4   | 5:04  | 5:04 | 6:47    | 12:24 | 15:24 | 18:01  | 18:24   | 19 : 29 | 9 23:31   |
| 5       | 6:13  | 6:13 | 8:07    | 12:18 | 14:12 | 16:29  | 16:55   | 18:06   | 23 : 21  | 5   | 5:51  | 5:51 | 7:38    | 12:27 | 14:51 | 17:15  | 17:39   | 18 : 46 | 23:33    | 5   | 5:02  | 5:02 | 6:45    | 12:24 | 15:25 | 18:03  | 18:26   | 19 : 30 | 23:31     |
| 6       | 6:13  | 6:13 | 8:07    | 12:18 | 14:13 | 16:30  | 16:56   | 18:07   | 23 : 21  | 6   | 5:50  | 5:50 | 7:37    | 12:27 | 14:52 | 17:17  | 17:41   | 18 : 47 | 23:33    | 6   | 4:59  | 4:59 | 6:43    | 12:24 | 15:26 | 18:04  | 18:27   | 19 : 32 | 2 23 : 31 |
| 7       | 6:13  | 6:13 | 8:06    | 12:19 | 14:14 | 16:31  | 16:58   | 18:08   | 23 : 22  | 7   | 5:49  | 5:49 | 7:35    | 12:27 | 14:53 | 17:18  | 17:42   | 18 : 48 | 23:33    | 7   | 4:57  | 4:57 | 6:41    | 12:24 | 15:27 | 18:06  | 18:29   | 19 : 33 | 3 23:31   |
| 8       | 6:12  | 6:12 | 8:06    | 12:19 | 14:15 | 16:32  | 16:59   | 18:09   | 23 : 22  | 8   | 5:47  | 5:47 | 7:34    | 12:27 | 14:55 | 17:20  | 17:44   | 18 : 50 | 23:33    | 8   | 4:55  | 4:55 | 6:39    | 12:23 | 15:28 | 18:08  | 18:30   | 19 : 35 | 5 23 : 30 |
| 9       | 6:12  | 6:12 | 8:06    | 12:20 | 14:16 | 16:33  | 17:00   | 18:10   | 23 : 23  | 9   | 5:46  | 5:46 | 7:32    | 12:27 | 14:56 | 17:22  | 17:46   | 18 : 51 | 23:33    | 9   | 4:53  | 4:53 | 6:37    | 12:23 | 15:29 | 18:09  | 18:32   | 19 : 37 | 7 23 : 30 |
| 10      | 6:12  | 6:12 | 8:05    | 12:20 | 14:17 | 16:35  | 17:01   | 18 : 11 | 23 : 23  | 10  | 5:45  | 5:45 | 7:30    | 12:27 | 14:57 | 17:24  | 17:47   | 18 : 53 | 23 : 33  | 10  | 4:51  | 4:51 | 6:35    | 12:23 | 15:30 | 18:11  | 18:33   | 19 : 38 | 3 23 : 30 |
| 11      | 6:12  | 6:12 | 8:05    | 12:20 | 14:18 | 16:36  | 17:02   | 18 : 12 | 23 : 24  | 11  | 5:43  | 5:43 | 7:29    | 12:27 | 14:59 | 17:25  | 17:49   | 18 : 54 | 23:33    | 11  | 4:49  | 4:49 | 6:33    | 12:23 | 15:31 | 18:12  | 18:35   | 19 : 40 | 23:29     |
| 12      | 6:11  | 6:11 | 8:04    | 12:21 | 14:19 | 16:37  | 17:04   | 18 : 13 | 23 : 24  | 12  | 5:42  | 5:42 | 7:27    | 12:27 | 15:00 | 17:27  | 17:51   | 18 : 56 | 23 : 33  | 12  | 4:46  | 4:46 | 6:31    | 12:22 | 15:32 | 18:14  | 18:36   | 19 : 42 | 2 23 : 29 |
| 13      | 6:11  | 6:11 | 8:04    | 12:21 | 14:20 | 16:39  | 17:05   | 18 : 14 | 23 : 25  | 13  | 5:40  | 5:40 | 7:25    | 12:27 | 15:01 | 17:29  | 17:52   | 18 : 57 | 23 : 34  | 13  | 5:44  | 5:44 | 7:29    | 13:22 | 15:33 | 19:16  | 19:38   | 20 : 43 | 3 00 : 29 |
| 14      | 6:11  | 6:11 | 8:03    | 12:22 | 14:22 | 16:40  | 17:06   | 18 : 16 | 23 : 25  | 14  | 5:38  | 5:38 | 7:24    | 12:27 | 15:02 | 17:30  | 17:54   | 18 : 59 | 23 : 34  | 14  | 5:42  | 5:42 | 7:27    | 13:22 | 16:34 | 19:17  | 19:40   | 20 : 45 | 5 00 : 28 |
| 15      | 6:10  | 6:10 | 8:02    | 12:22 | 14:23 | 16:42  | 17:08   | 18 : 17 | 23 : 26  | 15  | 5:37  | 5:37 | 7:22    | 12:27 | 15:04 | 17:32  | 17:55   | 19 : 00 | 23 : 34  | 15  | 5:40  | 5:40 | 7:24    | 13:21 | 16:35 | 19:19  | 19:41   | 20 : 46 | 5 00 : 28 |
| 16      | 6:10  | 6:10 | 8:02    | 12:22 | 14:24 | 16:43  | 17:09   | 18 : 18 | 23 : 26  | 16  | 5:35  | 5:35 | 7:20    | 12:27 | 15:05 | 17:34  | 17:57   | 19 : 02 | 23 : 34  | 16  | 5:37  | 5:37 | 7:22    | 13:21 | 16:36 | 19:20  | 19:43   | 20 : 48 | 3 00 : 28 |
| 17      | 6:09  | 6:09 | 8:01    | 12:23 | 14:25 | 16:45  | 17:10   | 18:19   | 23 : 27  | 17  | 5:34  | 5:34 | 7:18    | 12:27 | 15:06 | 17:35  | 17:59   | 19 : 04 | 23 : 34  | 17  | 5:35  | 5:35 | 7:20    | 13:21 | 16:37 | 19:22  | 19:44   | 20 : 50 | 0 00 : 27 |
| 18      | 6:08  | 6:08 | 8:00    | 12:23 | 14:27 | 16:46  | 17:12   | 18 : 21 | 23 : 27  | 18  | 5:32  | 5:32 | 7:17    | 12:27 | 15:08 | 17:37  | 18:00   | 19 : 05 | 23 : 34  | 18  | 5:33  | 5:33 | 7:18    | 13:21 | 16:38 | 19:23  | 19:46   | 20 : 52 | 2 00 : 27 |
| 19      | 6:08  | 6:08 | 7:59    | 12:23 | 14:28 | 16:48  | 17:13   | 18 : 22 | 23 : 27  | 19  | 5:30  | 5:30 | 7:15    | 12:27 | 15:09 | 17:39  | 18:02   | 19 : 07 | 23 : 34  | 19  | 5:30  | 5:30 | 7:16    | 13:20 | 16:39 | 19:25  | 19:47   | 20 : 53 | 3 00 : 26 |
| 20      | 6:07  | 6:07 | 7:58    | 12:24 | 14:29 | 16:49  | 17:15   | 18 : 23 | 23 : 28  | 20  | 5:28  | 5:28 | 7:13    | 12:26 | 15:10 | 17:40  | 18:03   | 19 : 08 | 23 : 33  | 20  | 5:28  | 5:28 | 7:14    | 13:20 | 16:40 | 19:26  | 19:49   | 20 : 55 | 5 00 : 26 |
| 21      | 6:07  | 6:07 | 7:57    | 12:24 | 14:31 | 16:51  | 17:16   | 18 : 24 | 23 : 28  | 21  | 5:27  | 5:27 | 7:11    | 12:26 | 15:11 | 17:42  | 18:05   | 19 : 10 | 23 : 33  | 21  | 5:26  | 5:26 | 7:12    | 13:20 | 16:41 | 19:28  | 19:50   | 20 : 57 | 7 00 : 26 |
| 22      | 6:06  | 6:06 |         |       |       |        |         | 18 : 26 |          | 22  | 5:25  | 5:25 | 7:09    |       |       |        |         |         | 23 : 33  | 22  | 5:23  | 5:23 |         |       |       |        |         |         | 3 00 : 25 |
| 23      | 6:05  | 6:05 | 7:55    | 12:24 | 14:33 | 16:54  | 17:19   | 18 : 27 | 23 : 29  | 23  | 5:23  | 5:23 | 7:07    | 12:26 | 15:14 | 17:45  | 18:08   | 19 : 13 | 23 : 33  | 23  | 5:21  | 5:21 | 7:07    | 13:19 | 16:43 | 19:31  | 19:54   | 21 : 00 | 0 00 : 25 |
| 24      | 6:04  | 6:04 | 7:54    |       |       |        |         | 18 : 28 |          | 24  | 5:21  | 5:21 | 7:05    | 12:26 | 15:15 | 17:47  | 18:10   | 19 : 14 | 23 : 33  | 24  | 5:18  | 5:18 | 7:05    | 13:19 | 16:44 | 19:32  | 19:55   | 21 : 02 | 2 00 : 24 |
| 25      | 6:03  | 6:03 | 7:53    | 12:25 | 14:36 | 16:57  | 17:22   | 18:30   | 23 : 30  | 25  | 5:19  | 5:19 | 7:03    | 12:26 | 15:16 | 17:48  | 18:11   | 19 : 16 | 23:33    | 25  | 5:16  | 5:16 | 7:03    | 13:18 | 16:45 | 19:34  | 19:57   | 21 : 04 | 1 00 : 24 |
| 26      | 6:02  | 6:02 | 7:52    | 12:25 | 14:37 | 16:59  | 17:24   | 18:31   | 23 : 30  | 26  | 5:18  | 5:18 | 7:01    | 12:26 | 15:17 | 17:50  | 18:13   | 19 : 17 | 23 : 33  | 26  | 5:13  | 5:13 | 7:01    | 13:18 | 16:45 | 19:36  | 19:58   | 21 : 05 | 5 00 : 23 |
| 27      | 6:01  | 6:01 | 7:51    | 12:25 | 14:38 | 17:00  | 17:25   | 18 : 33 | 23 : 30  | 27  | 5:16  | 5:16 | 6:59    | 12:25 | 15:18 | 17:52  | 18:14   | 19 : 19 | 23 : 33  | 27  | 5:11  | 5:11 | 6:59    | 13:18 | 16:46 | 19:37  | 20:00   | 21 : 07 | 7 00 : 23 |
| 28      | 6:00  | 6:00 | 7:49    | 12:26 | 14:40 | 17:02  | 17:27   | 18 : 34 | 23 : 31  | 28  | 5:14  | 5:14 | 6:57    | 12:25 | 15:20 | 17:53  | 18:16   | 19 : 21 | 23 : 32  | 28  | 5:09  | 5:09 | 6:57    | 13:17 | 16:47 | 19:39  | 20:01   | 21 : 09 | 9 00 : 22 |
| 29      | 5:59  | 5:59 | 7:48    | 12:26 | 14:41 | 17:03  | 17:28   | 18 : 35 | 23 : 31  |     |       |      |         |       |       |        |         |         |          | 29  | 5:06  | 5:06 | 6:55    | 13:17 | 16:48 | 19:40  | 20:03   | 21 : 11 | 1 00 : 22 |
| 30      | 5:58  | 5:58 | 7:47    | 12:26 | 14:43 | 17:05  | 17:30   | 18:37   | 23 : 31  |     |       |      |         |       |       |        |         |         |          | 30  | 5:04  | 5:04 | 6:53    | 13:17 | 16:49 | 19:42  | 20:04   | 21 : 13 | 3 00 : 21 |
| 31      | 5:57  | 5:57 | 7:45    | 12:26 | 14:44 | 17:07  | 17:31   | 18:38   | 23 : 31  |     |       |      |         |       |       |        |         |         |          | 31  | 5:01  | 5:01 | 6:50    | 13:17 | 16:49 | 19:43  | 20:06   | 21 : 14 | 4 00 : 21 |