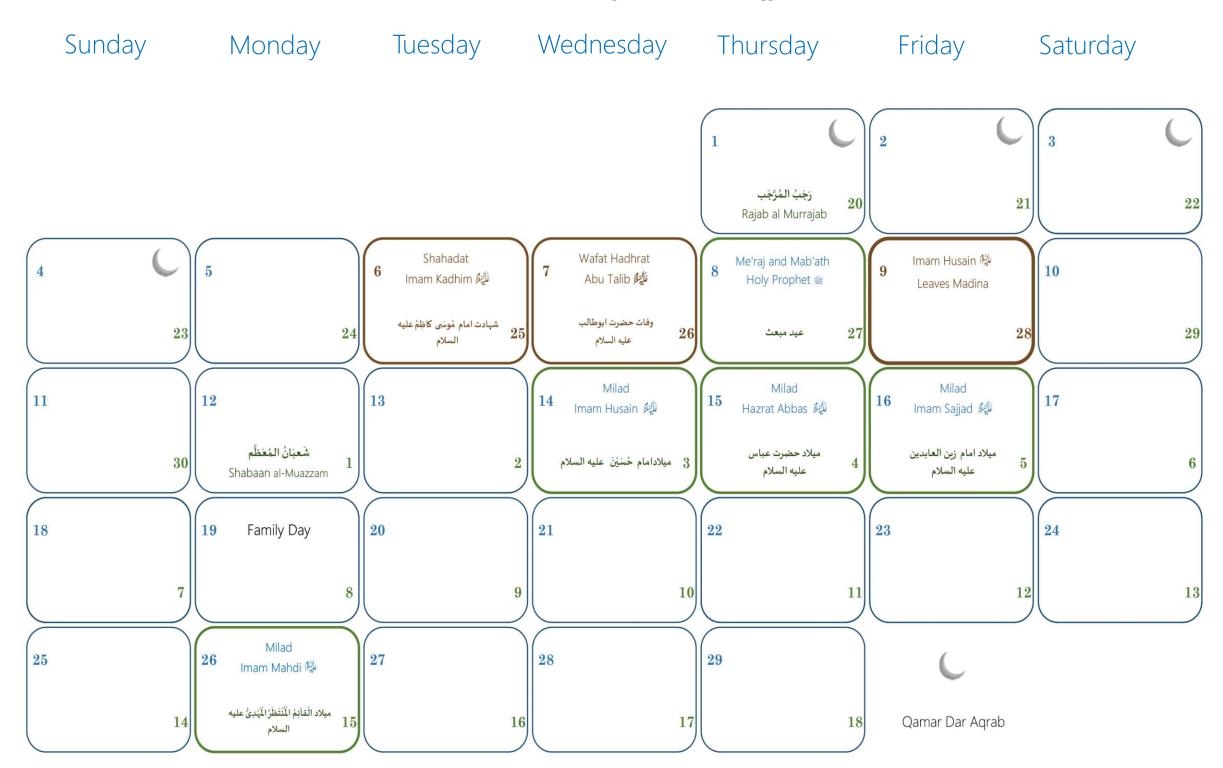

# JANUARY 2024

المُرَّجَبُ المُرَّجَبُ المُرَّجَبُ المُرَّجَبُ المُرَّجَبُ المُرَّجَبُ المُرَّجَب

One who annoys God to please people, God leaves him to the people – Imam Husain (as)

# FEBRUARY 2024 رَجَبُ المُرَّجَب/شَعبَانُ المُعَظَّم Rajab ul-Murajjab/Shabaan al-Muazzam 1445

One who accepts your gift has really helped you in attaining generosity – Imam Husain (as)