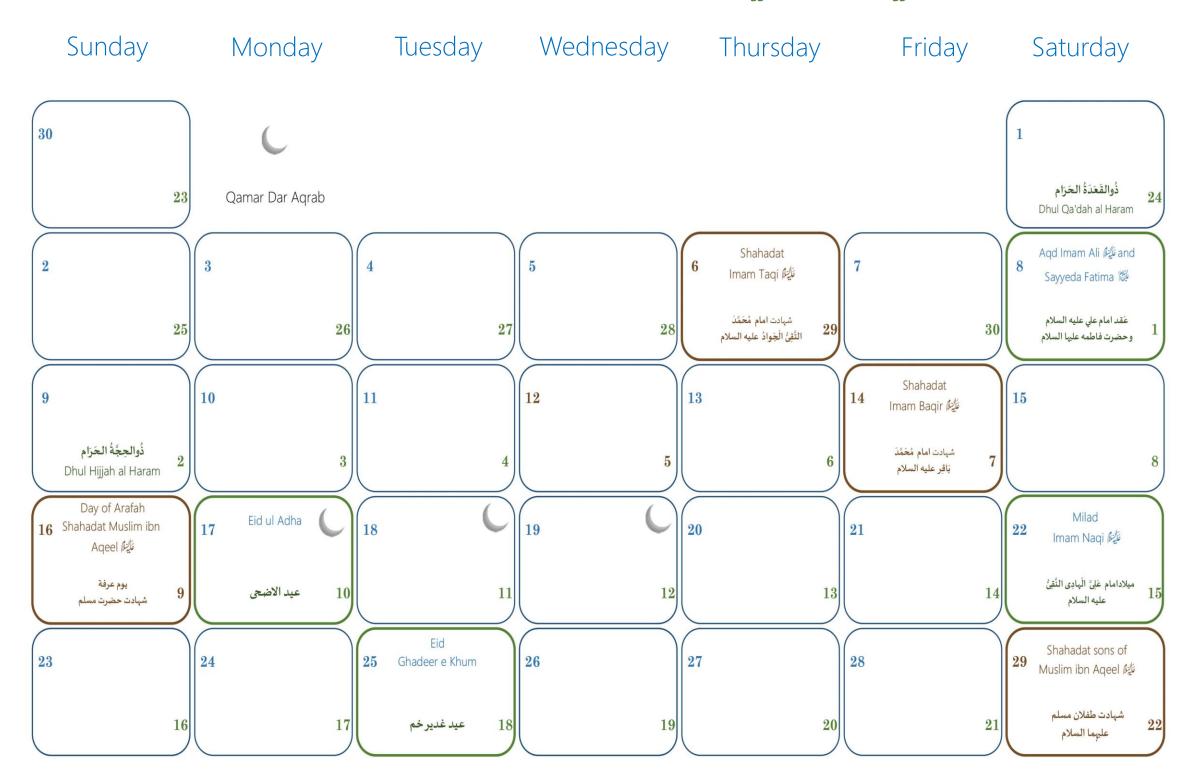

# الكرّام/محرم الحَرّام ك Dhul Hijjah al-Haram 1445/Muharram al-Haram 1446

The most generous person is one who helps the despondent, who does not expect any help from others - Imam Husain (as)