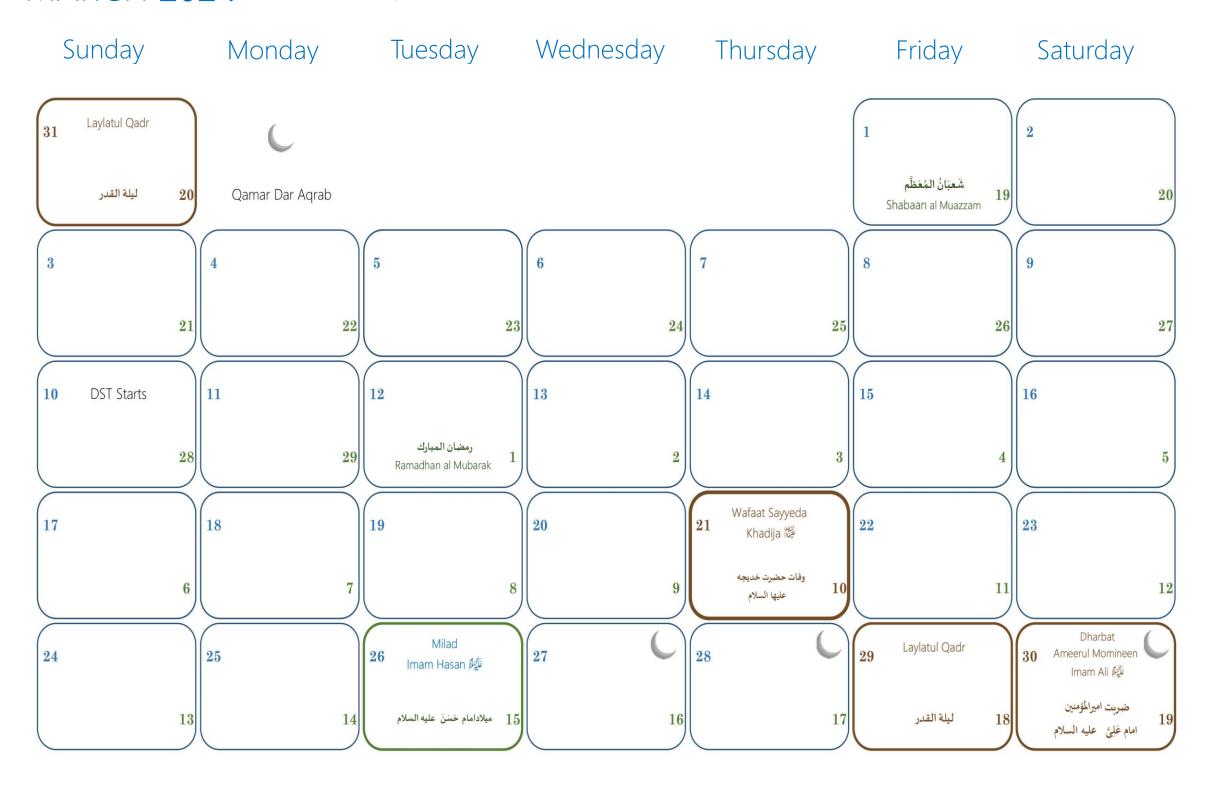

# MARCH 2024 شَعبَانُ المُعَظَّم/رمضان المبارك Shabaan al-Muazzam/Ramadhan al Mubarak 1445

One who removes troubles from a believer, God expels troubles from him in this world and in the Hereafter – Imam Husain (as)