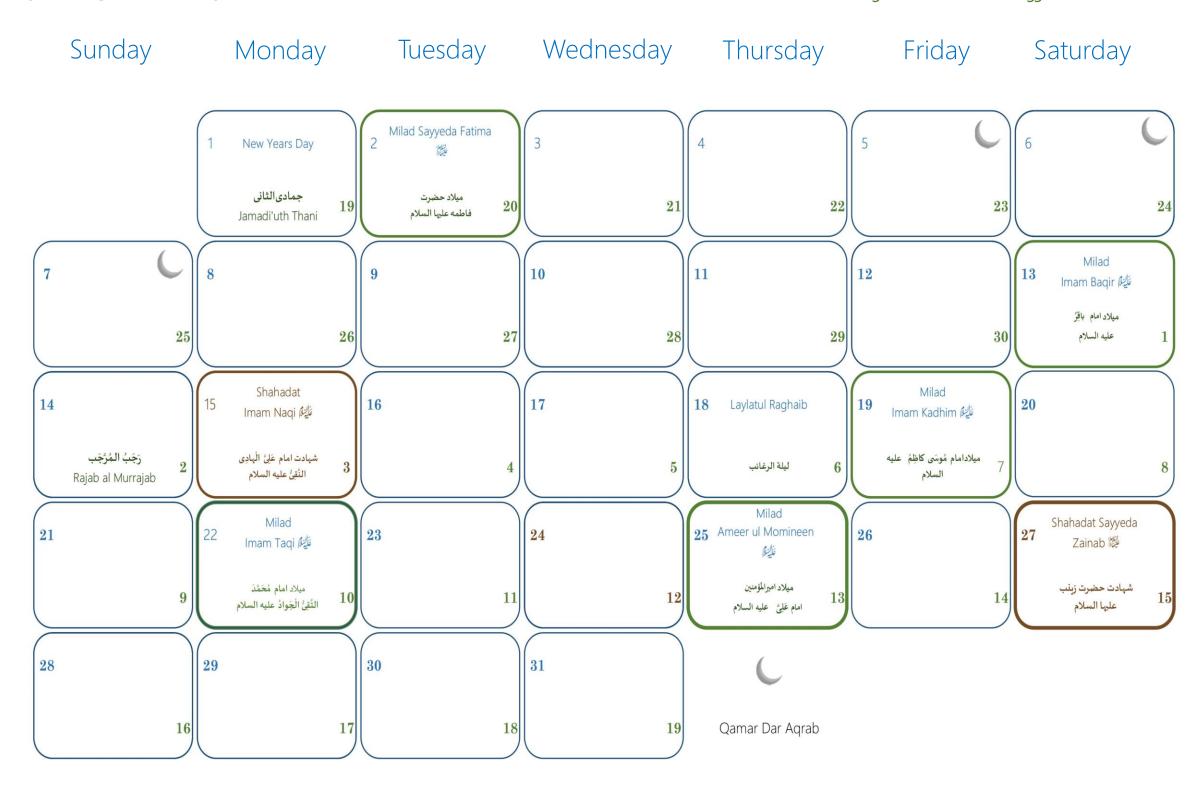

# JANUARY 2024

المُرَّجَبُ المُرَّجَبُ المُرَّجَبُ المُرَّجَبُ المُرَّجَبُ المُرَّجَبُ المُرَّجَب

One who annoys God to please people, God leaves him to the people – Imam Husain (as)