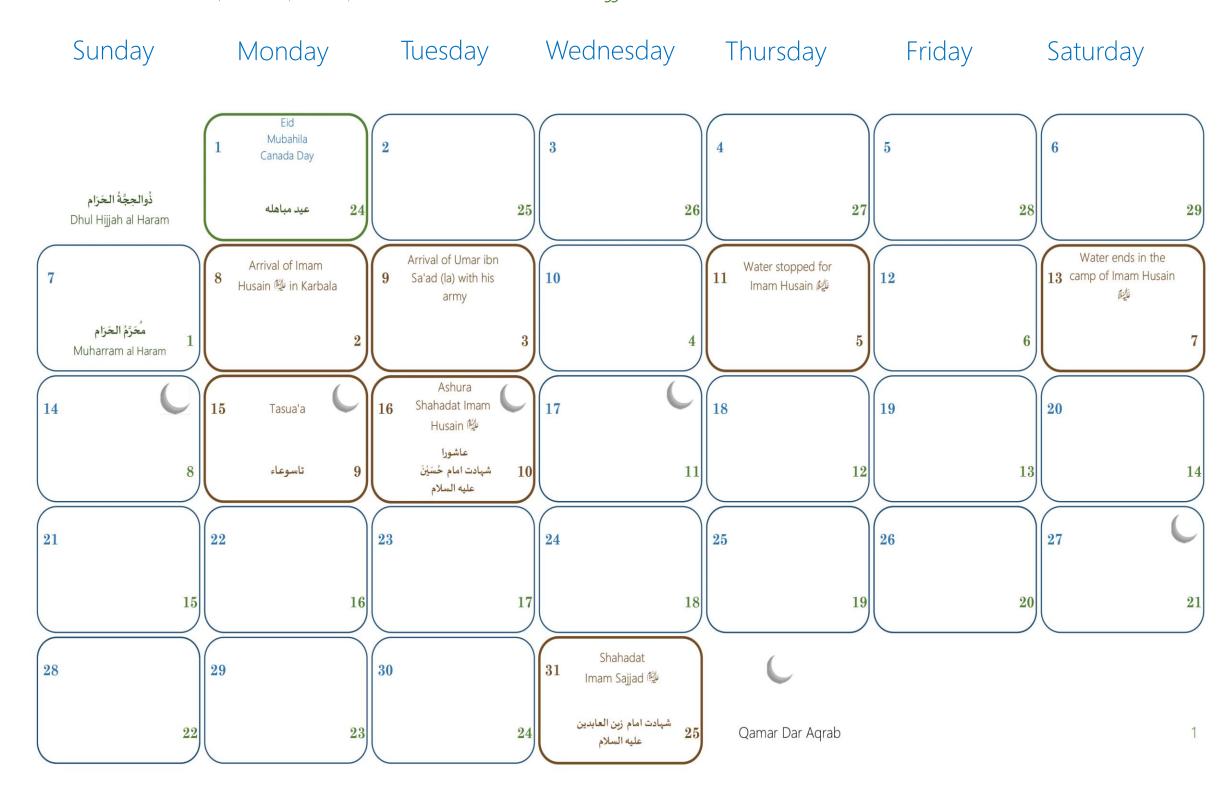

# AUGUST 2024 محرم الحَرَام/صفر المُظَفَّر Muharram al-Haram/Safar al-Muzaffar 1446

Thursday Friday

Saturday

Sunday Monday Tuesday Wednesday

مُحَرَّمُ الحَرَام Qamar Dar Agrab Muharram al Haram B.C. Day صَفَرُ المُظَفَّر 30 3 Safar al Muzaffar 15 16 17 11 9 10 Shahadat Ruqaiyya bint 24 20 21 23 Husain المنافقة شهادت حضرت رقيه بنت الحسين 13 15 16 17 18 عليها السلام Arbaeen 29 30 31 الله السلام Imam Husain اربعين امام حُسَيْنَ 20 22 23 25 24 عليه السلام