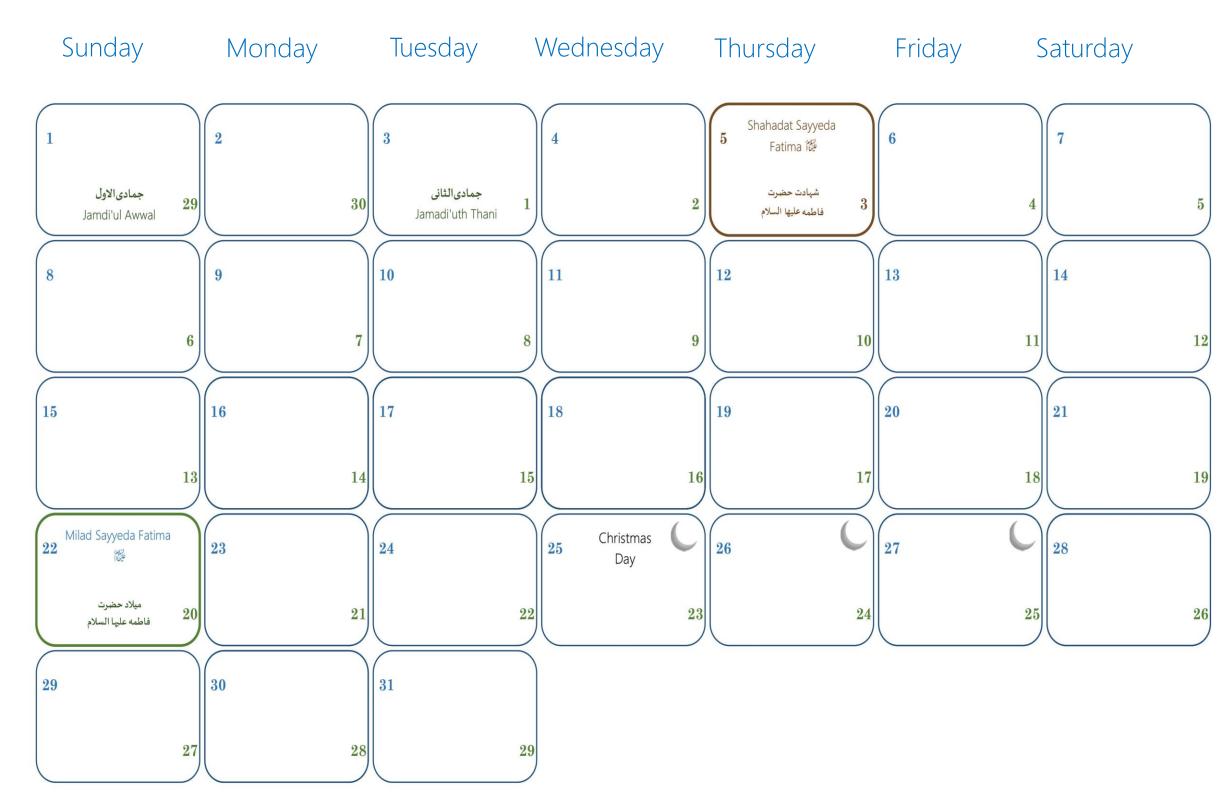

# DECEMBER 2024

Jamdi'ul Awwal/ Jamadi'ul Thani 1446

| January |       |      |         |       |       |        |         |         |          |     |       | uary |         | March |       |        |         |         |          |     |       |      |         |       |       |        |         |         |           |
|---------|-------|------|---------|-------|-------|--------|---------|---------|----------|-----|-------|------|---------|-------|-------|--------|---------|---------|----------|-----|-------|------|---------|-------|-------|--------|---------|---------|-----------|
| Day     | Imsak | Fajr | Sunrise | Dhuhr | Asr   | Sunset | Maghreb | Isha    | Midnight | Day | Imsak | Fajr | Sunrise | Dhuhr | Asr   | Sunset | Maghreb | Isha    | Midnight | Day | Imsak | Fajr | Sunrise | Dhuhr | Asr   | Sunset | Maghreb | Isha    | Midnight  |
| 1       | 6:13  | 6:13 | 8:08    | 12:16 | 14:08 | 16:24  | 16:51   | 18:02   | 23 : 19  | 1   | 5:56  | 5:56 | 7:44    | 12:26 | 14:45 | 17:08  | 17:33   | 18 : 40 | 23:32    | 1   | 5:10  | 5:10 | 6:53    | 12:25 | 15:21 | 17:57  | 18:19   | 19 : 24 | 1 23 : 32 |
| 2       | 6:13  | 6:13 | 8:08    | 12:16 | 14:09 | 16:25  | 16:52   | 18:03   | 23 : 19  | 2   | 5:55  | 5:55 | 7:43    | 12:26 | 14:47 | 17:10  | 17:34   | 18 : 41 | 23:32    | 2   | 5:08  | 5:08 | 6:51    | 12:25 | 15:22 | 17:58  | 18:21   | 19 : 25 | 5 23 : 32 |
| 3       | 6:13  | 6:13 | 8:07    | 12:17 | 14:10 | 16:26  | 16:53   | 18:04   | 23 : 20  | 3   | 5:54  | 5:54 | 7:41    | 12:26 | 14:48 | 17:12  | 17:36   | 18 : 43 | 23:32    | 3   | 5:06  | 5:06 | 6:49    | 12:24 | 15:23 | 18:00  | 18:22   | 19 : 27 | 7 23 : 32 |
| 4       | 6:13  | 6:13 | 8:07    | 12:17 | 14:11 | 16:28  | 16:54   | 18:05   | 23 : 20  | 4   | 5:53  | 5:53 | 7:40    | 12:27 | 14:49 | 17:13  | 17:38   | 18 : 44 | 23 : 32  | 4   | 5:04  | 5:04 | 6:47    | 12:24 | 15:24 | 18:01  | 18:24   | 19 : 29 | 9 23:31   |
| 5       | 6:13  | 6:13 | 8:07    | 12:18 | 14:12 | 16:29  | 16:55   | 18:06   | 23 : 21  | 5   | 5:51  | 5:51 | 7:38    | 12:27 | 14:51 | 17:15  | 17:39   | 18 : 46 | 23:33    | 5   | 5:02  | 5:02 | 6:45    | 12:24 | 15:25 | 18:03  | 18:26   | 19 : 30 | 23:31     |
| 6       | 6:13  | 6:13 | 8:07    | 12:18 | 14:13 | 16:30  | 16:56   | 18:07   | 23 : 21  | 6   | 5:50  | 5:50 | 7:37    | 12:27 | 14:52 | 17:17  | 17:41   | 18 : 47 | 23:33    | 6   | 4:59  | 4:59 | 6:43    | 12:24 | 15:26 | 18:04  | 18:27   | 19 : 32 | 2 23 : 31 |
| 7       | 6:13  | 6:13 | 8:06    | 12:19 | 14:14 | 16:31  | 16:58   | 18:08   | 23 : 22  | 7   | 5:49  | 5:49 | 7:35    | 12:27 | 14:53 | 17:18  | 17:42   | 18 : 48 | 23:33    | 7   | 4:57  | 4:57 | 6:41    | 12:24 | 15:27 | 18:06  | 18:29   | 19 : 33 | 3 23:31   |
| 8       | 6:12  | 6:12 | 8:06    | 12:19 | 14:15 | 16:32  | 16:59   | 18:09   | 23 : 22  | 8   | 5:47  | 5:47 | 7:34    | 12:27 | 14:55 | 17:20  | 17:44   | 18 : 50 | 23:33    | 8   | 4:55  | 4:55 | 6:39    | 12:23 | 15:28 | 18:08  | 18:30   | 19 : 35 | 5 23 : 30 |
| 9       | 6:12  | 6:12 | 8:06    | 12:20 | 14:16 | 16:33  | 17:00   | 18:10   | 23 : 23  | 9   | 5:46  | 5:46 | 7:32    | 12:27 | 14:56 | 17:22  | 17:46   | 18 : 51 | 23:33    | 9   | 4:53  | 4:53 | 6:37    | 12:23 | 15:29 | 18:09  | 18:32   | 19 : 37 | 7 23 : 30 |
| 10      | 6:12  | 6:12 | 8:05    | 12:20 | 14:17 | 16:35  | 17:01   | 18 : 11 | 23 : 23  | 10  | 5:45  | 5:45 | 7:30    | 12:27 | 14:57 | 17:24  | 17:47   | 18 : 53 | 23 : 33  | 10  | 4:51  | 4:51 | 6:35    | 12:23 | 15:30 | 18:11  | 18:33   | 19 : 38 | 3 23 : 30 |
| 11      | 6:12  | 6:12 | 8:05    | 12:20 | 14:18 | 16:36  | 17:02   | 18 : 12 | 23 : 24  | 11  | 5:43  | 5:43 | 7:29    | 12:27 | 14:59 | 17:25  | 17:49   | 18 : 54 | 23:33    | 11  | 4:49  | 4:49 | 6:33    | 12:23 | 15:31 | 18:12  | 18:35   | 19 : 40 | 23:29     |
| 12      | 6:11  | 6:11 | 8:04    | 12:21 | 14:19 | 16:37  | 17:04   | 18 : 13 | 23 : 24  | 12  | 5:42  | 5:42 | 7:27    | 12:27 | 15:00 | 17:27  | 17:51   | 18 : 56 | 23 : 33  | 12  | 4:46  | 4:46 | 6:31    | 12:22 | 15:32 | 18:14  | 18:36   | 19 : 42 | 2 23 : 29 |
| 13      | 6:11  | 6:11 | 8:04    | 12:21 | 14:20 | 16:39  | 17:05   | 18 : 14 | 23 : 25  | 13  | 5:40  | 5:40 | 7:25    | 12:27 | 15:01 | 17:29  | 17:52   | 18 : 57 | 23 : 34  | 13  | 5:44  | 5:44 | 7:29    | 13:22 | 15:33 | 19:16  | 19:38   | 20 : 43 | 3 00 : 29 |
| 14      | 6:11  | 6:11 | 8:03    | 12:22 | 14:22 | 16:40  | 17:06   | 18 : 16 | 23 : 25  | 14  | 5:38  | 5:38 | 7:24    | 12:27 | 15:02 | 17:30  | 17:54   | 18 : 59 | 23 : 34  | 14  | 5:42  | 5:42 | 7:27    | 13:22 | 16:34 | 19:17  | 19:40   | 20 : 45 | 5 00 : 28 |
| 15      | 6:10  | 6:10 | 8:02    | 12:22 | 14:23 | 16:42  | 17:08   | 18 : 17 | 23 : 26  | 15  | 5:37  | 5:37 | 7:22    | 12:27 | 15:04 | 17:32  | 17:55   | 19 : 00 | 23 : 34  | 15  | 5:40  | 5:40 | 7:24    | 13:21 | 16:35 | 19:19  | 19:41   | 20 : 46 | 5 00 : 28 |
| 16      | 6:10  | 6:10 | 8:02    | 12:22 | 14:24 | 16:43  | 17:09   | 18 : 18 | 23 : 26  | 16  | 5:35  | 5:35 | 7:20    | 12:27 | 15:05 | 17:34  | 17:57   | 19 : 02 | 23 : 34  | 16  | 5:37  | 5:37 | 7:22    | 13:21 | 16:36 | 19:20  | 19:43   | 20 : 48 | 3 00 : 28 |
| 17      | 6:09  | 6:09 | 8:01    | 12:23 | 14:25 | 16:45  | 17:10   | 18:19   | 23 : 27  | 17  | 5:34  | 5:34 | 7:18    | 12:27 | 15:06 | 17:35  | 17:59   | 19 : 04 | 23 : 34  | 17  | 5:35  | 5:35 | 7:20    | 13:21 | 16:37 | 19:22  | 19:44   | 20 : 50 | 0 00 : 27 |
| 18      | 6:08  | 6:08 | 8:00    | 12:23 | 14:27 | 16:46  | 17:12   | 18 : 21 | 23 : 27  | 18  | 5:32  | 5:32 | 7:17    | 12:27 | 15:08 | 17:37  | 18:00   | 19 : 05 | 23 : 34  | 18  | 5:33  | 5:33 | 7:18    | 13:21 | 16:38 | 19:23  | 19:46   | 20 : 52 | 2 00 : 27 |
| 19      | 6:08  | 6:08 | 7:59    | 12:23 | 14:28 | 16:48  | 17:13   | 18 : 22 | 23 : 27  | 19  | 5:30  | 5:30 | 7:15    | 12:27 | 15:09 | 17:39  | 18:02   | 19 : 07 | 23 : 34  | 19  | 5:30  | 5:30 | 7:16    | 13:20 | 16:39 | 19:25  | 19:47   | 20 : 53 | 3 00 : 26 |
| 20      | 6:07  | 6:07 | 7:58    | 12:24 | 14:29 | 16:49  | 17:15   | 18 : 23 | 23 : 28  | 20  | 5:28  | 5:28 | 7:13    | 12:26 | 15:10 | 17:40  | 18:03   | 19 : 08 | 23 : 33  | 20  | 5:28  | 5:28 | 7:14    | 13:20 | 16:40 | 19:26  | 19:49   | 20 : 55 | 5 00 : 26 |
| 21      | 6:07  | 6:07 | 7:57    | 12:24 | 14:31 | 16:51  | 17:16   | 18 : 24 | 23 : 28  | 21  | 5:27  | 5:27 | 7:11    | 12:26 | 15:11 | 17:42  | 18:05   | 19 : 10 | 23 : 33  | 21  | 5:26  | 5:26 | 7:12    | 13:20 | 16:41 | 19:28  | 19:50   | 20 : 57 | 7 00 : 26 |
| 22      | 6:06  | 6:06 |         |       |       |        |         | 18 : 26 |          | 22  | 5:25  | 5:25 | 7:09    |       |       |        |         |         | 23 : 33  | 22  | 5:23  | 5:23 |         |       |       |        |         |         | 3 00 : 25 |
| 23      | 6:05  | 6:05 | 7:55    | 12:24 | 14:33 | 16:54  | 17:19   | 18 : 27 | 23 : 29  | 23  | 5:23  | 5:23 | 7:07    | 12:26 | 15:14 | 17:45  | 18:08   | 19 : 13 | 23 : 33  | 23  | 5:21  | 5:21 | 7:07    | 13:19 | 16:43 | 19:31  | 19:54   | 21 : 00 | 0 00 : 25 |
| 24      | 6:04  | 6:04 | 7:54    |       |       |        |         | 18 : 28 |          | 24  | 5:21  | 5:21 | 7:05    | 12:26 | 15:15 | 17:47  | 18:10   | 19 : 14 | 23 : 33  | 24  | 5:18  | 5:18 | 7:05    | 13:19 | 16:44 | 19:32  | 19:55   | 21 : 02 | 2 00 : 24 |
| 25      | 6:03  | 6:03 | 7:53    | 12:25 | 14:36 | 16:57  | 17:22   | 18:30   | 23 : 30  | 25  | 5:19  | 5:19 | 7:03    | 12:26 | 15:16 | 17:48  | 18:11   | 19 : 16 | 23:33    | 25  | 5:16  | 5:16 | 7:03    | 13:18 | 16:45 | 19:34  | 19:57   | 21 : 04 | 1 00 : 24 |
| 26      | 6:02  | 6:02 | 7:52    | 12:25 | 14:37 | 16:59  | 17:24   | 18:31   | 23 : 30  | 26  | 5:18  | 5:18 | 7:01    | 12:26 | 15:17 | 17:50  | 18:13   | 19 : 17 | 23 : 33  | 26  | 5:13  | 5:13 | 7:01    | 13:18 | 16:45 | 19:36  | 19:58   | 21 : 05 | 5 00 : 23 |
| 27      | 6:01  | 6:01 | 7:51    | 12:25 | 14:38 | 17:00  | 17:25   | 18 : 33 | 23 : 30  | 27  | 5:16  | 5:16 | 6:59    | 12:25 | 15:18 | 17:52  | 18:14   | 19 : 19 | 23 : 33  | 27  | 5:11  | 5:11 | 6:59    | 13:18 | 16:46 | 19:37  | 20:00   | 21 : 07 | 7 00 : 23 |
| 28      | 6:00  | 6:00 | 7:49    | 12:26 | 14:40 | 17:02  | 17:27   | 18 : 34 | 23 : 31  | 28  | 5:14  | 5:14 | 6:57    | 12:25 | 15:20 | 17:53  | 18:16   | 19 : 21 | 23 : 32  | 28  | 5:09  | 5:09 | 6:57    | 13:17 | 16:47 | 19:39  | 20:01   | 21 : 09 | 9 00 : 22 |
| 29      | 5:59  | 5:59 | 7:48    | 12:26 | 14:41 | 17:03  | 17:28   | 18 : 35 | 23 : 31  |     |       |      |         |       |       |        |         |         |          | 29  | 5:06  | 5:06 | 6:55    | 13:17 | 16:48 | 19:40  | 20:03   | 21 : 11 | 1 00 : 22 |
| 30      | 5:58  | 5:58 | 7:47    | 12:26 | 14:43 | 17:05  | 17:30   | 18:37   | 23 : 31  |     |       |      |         |       |       |        |         |         |          | 30  | 5:04  | 5:04 | 6:53    | 13:17 | 16:49 | 19:42  | 20:04   | 21 : 13 | 3 00 : 21 |
| 31      | 5:57  | 5:57 | 7:45    | 12:26 | 14:44 | 17:07  | 17:31   | 18:38   | 23 : 31  |     |       |      |         |       |       |        |         |         |          | 31  | 5:01  | 5:01 | 6:50    | 13:17 | 16:49 | 19:43  | 20:06   | 21 : 14 | 4 00 : 21 |